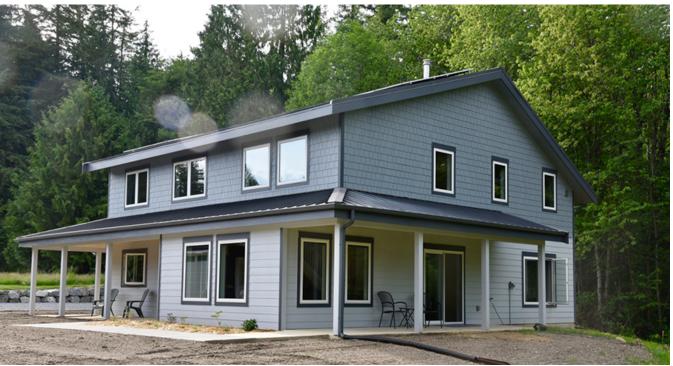

### **CVH Inc. DBA Clifton View Homes**

Snohomish Farmhouse | Snohomish, WA

## PROJECT DATA

Layout: 2 bed, 2.0 bath, 2 fl, 2417 ft<sup>2</sup>
Climate: 2021 IECC Mixed Marine

• Category: Custom

# **KEY FEATURES**

- All-electric home
- Compact (core) plumbing design
- Electric Vehicle Charger Installed or Wired for Charger
- Ground source heat pump
- Heat pump water heater
- Photovoltaics
- Structural insulated panel (SIP) walls or walls and roof
- Triple-pane windows
- Unvented insulated attic
- ACH 50 < 2.5 or CFM50/SF of enclosure ? 0.25</li>