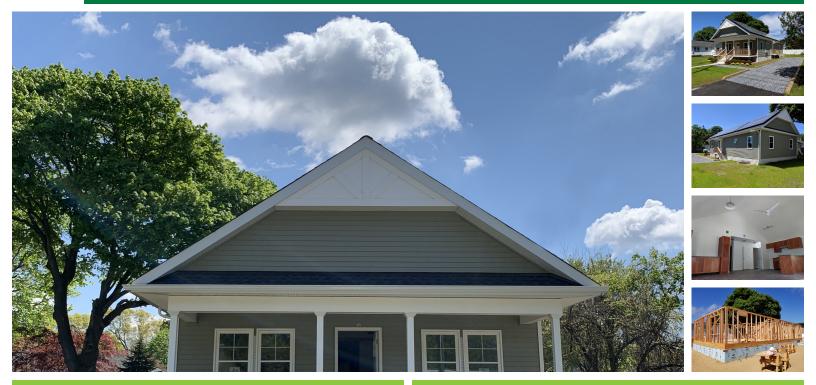

# United Way of Long Island

Suffolk County LandBank Attainable Housing | East Patchogue, NY

#### **PROJECT DATA**

- Layout: 3 bed, 2.0 bath, 1 fl, 1360 ft<sup>2</sup>
- Climate: 2021 IECC Mixed Humid
- Category: Affordable

### **KEY FEATURES**

- All-electric home
- Compact (core) plumbing design
- Energy / Heat recovery ventilator
- Electric Vehicle Charger Installed or Wired for Charger
- Heat pump water heater
- High-performance wall with continuous insulation
- Photovoltaics
- Raised-heel trusses
- Triple-pane windows
- ACH 50 < 2.5 or CFM50/SF of enclosure ? 0.25