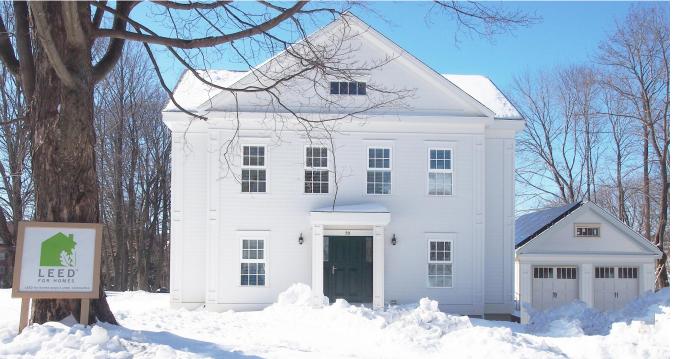

## **BPC Green Builders**

Taft School | Wilton, CT

# PROJECT DATA

• Layout: 4 bed, 2.5 bath, 2 fl, 3891 ft<sup>2</sup>

• Climate: 2021 IECC Cold

• Category: Custom

## **TESTIMONIAL**

As soon as you walk into this house, you can tell it's sound, it's airtight. You feel like you're wrapped in 100 wool blankets. It's so warm, you would never know that it's been below 0 this past few weeks.