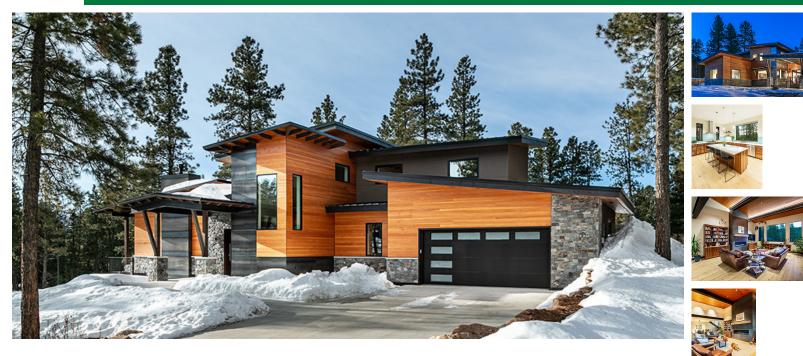

## Mantell-Hecathorn Builders Inc.

Tahoe Inspired Home | Durango, CO



## **PROJECT DATA**

- Layout: 3 bed, 2.5 bath, 2 fl, 3259 ft<sup>2</sup>
- Climate: 2021 IECC Cold Dry
- Category: Custom

#### **Modeled Performance Data**

• ERI: with PV 14

## **TESTIMONIAL**

The numbers that came in on our utility bills and costs, and the savings that we had, were pretty wonderful. - Homeowner

# **KEY FEATURES**

- Energy / Heat recovery ventilator
- Electric Vehicle Charger Installed or Wired for Charger
- High-performance wall with continuous insulation
- Photovoltaics
- Triple-pane windows
- ACH 50 < 2.5 or CFM50/SF of enclosure ? 0.25
- Double Walls

#### CONTACT

(970) 259-5130 https://www.m-hbuilders.com/