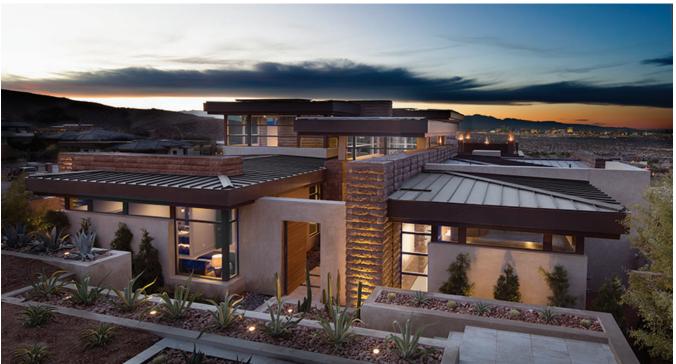

# Element Building Company, LLC The 2016 New American Home | Henderson, NV

### **PROJECT DATA**

• Layout: 4 bed, 4.5 bath, 2 fl, 6541 ft<sup>2</sup>

• Climate: 2021 IECC Hot Dry

• Category: Spec