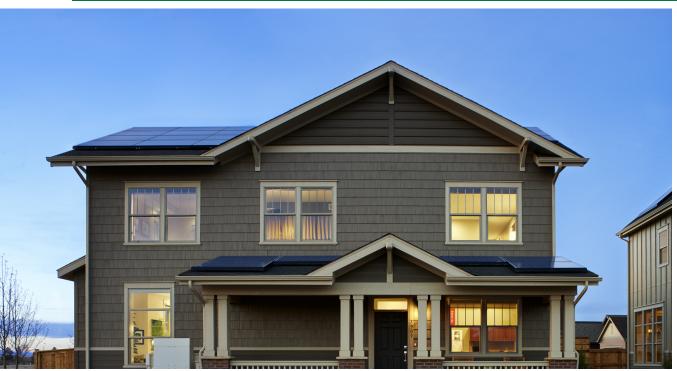

### **Thrive Home Builders**

The ArtiZEN Plan | Denver, CO

## **PROJECT DATA**

• Layout: 3 bed, 2.5 bath, 2 fl, 2115 ft<sup>2</sup>

• Climate: 2021 IECC Cold Dry

• Category: Production

# **KEY FEATURES**

- Photovoltaics
- Raised-heel trusses
- ACH 50 < 2.5 or CFM50/SF of enclosure ? 0.25
- Double Walls
- Hot Water Recirculation Pump