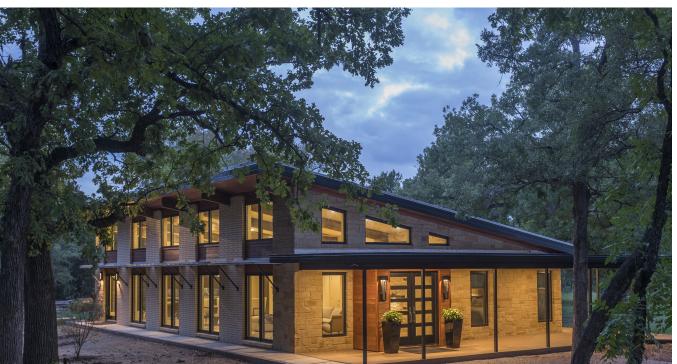

### **Ferrier Custom Homes, LP**

The Brazos River House | Mineral Wells, TX

## **PROJECT DATA**

Layout: 2 bed, 2.0 bath, 1 fl, 2133 ft<sup>2</sup>
Climate: 2021 IECC Mixed Humid

• Category: Custom

### **TESTIMONIAL**

As a specialist in energy-efficient, sustainable, green homes, this home, a truly custom home, is an extension of our philosophy.

- Ferrier Custom Homes