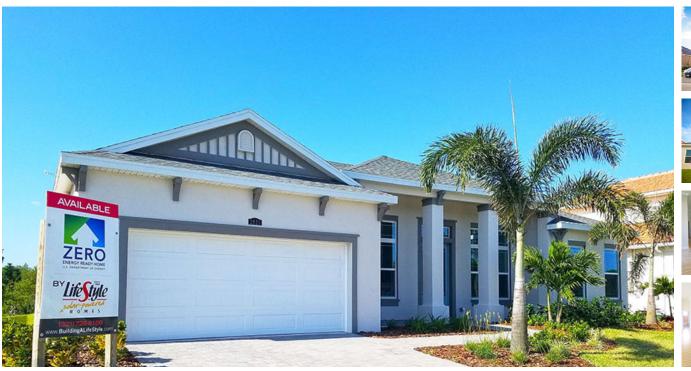

## LifeStyle Homes, Inc.

The Capri | Melbourne, FL

### PROJECT DATA

Layout: 4 bed, 3.0 bath, 1 fl, 2104 ft<sup>2</sup>
Climate: 2021 IECC Hot Humid

• Category: Custom

# **KEY FEATURES**

- All-electric home
- Heat pump water heater
- Photovoltaics
- · Unvented insulated attic
- ACH 50 < 2.5 or CFM50/SF of enclosure ? 0.25</li>