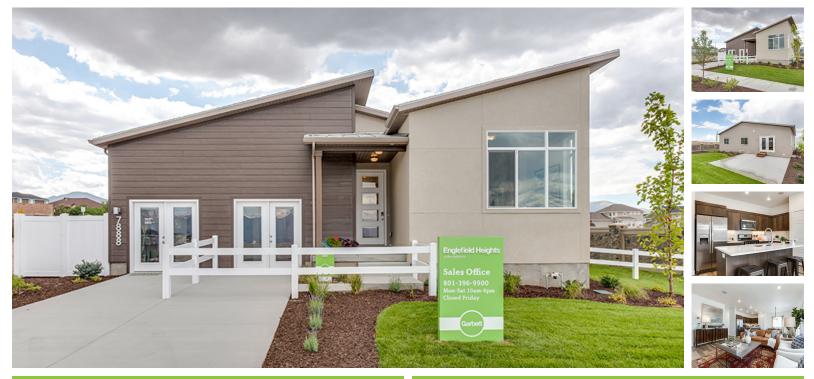

#### Garbett Construction Inc The Dali at Englefield Heights | West Jordan, UT



### **PROJECT DATA**

- Layout: 5 bed, 3.0 bath, 1 fl, 2805 ft<sup>2</sup>
- Climate: 2021 IECC Cold Dry
- Category: Production

#### **Modeled Performance Data**

- ERI: without PV 54
- Annual Energy Costs: without PV \$1,080
- Annual Energy Cost Savings: without PV \$700
- Savings in the First 30 Years: without PV \$35,400

## TESTIMONIAL

I believe as soon as the next phase opens that I will have my mother in signing for a new home. We love it. It exceeded our expectations.

- Homeowners

# **KEY FEATURES**

- All-electric home
- Energy / Heat recovery ventilator
- Raised-heel trusses
- Unvented insulated attic
- ACH 50 < 2.5 or CFM50/SF of enclosure ? 0.25</li>
- Hot Water Recirculation Pump

#### CONTACT

(801) 456-2430