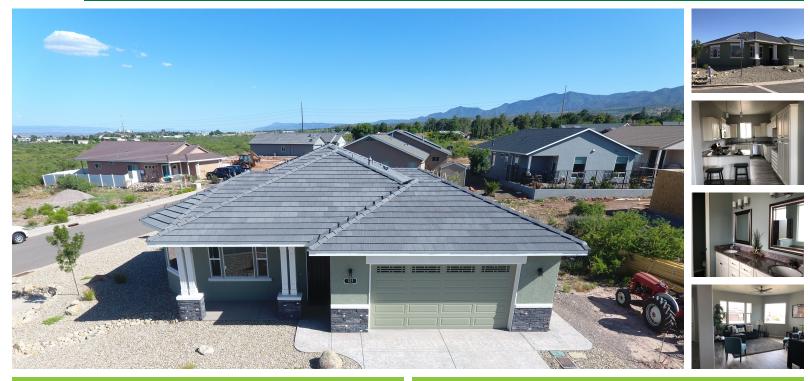

# C & B Custom Homes Inc.

The Meritage | Clarkdale, AZ

# **PROJECT DATA**

- Layout: 2 bed, 2.0 bath, 1 fl, 1628 ft<sup>2</sup>
- Climate: 2021 IECC Mixed Dry
- Category: Custom