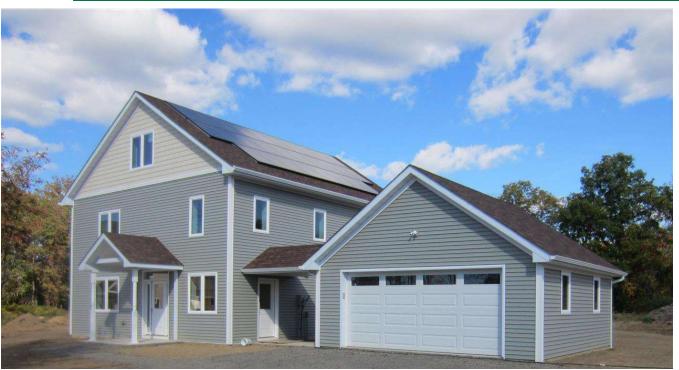

### **Zero Net Now**

The Preserve | Esopus, NY

# PROJECT DATA

Layout: 3 bed, 2.0 bath, 2 fl, 2288 ft<sup>2</sup>
Climate: 2021 IECC Cold Humid

• Category: Production

# **KEY FEATURES**

- All-electric home
- Cold-climate heat pump
- Energy / Heat recovery ventilator
- Ground source heat pump
- · Heat pump water heater
- High-efficiency variable-speed heat pump
- Insulated concrete form (ICF) walls and/or foundation
- Photovoltaics
- Triple-pane windows
- Unvented insulated attic
- ACH 50 < 2.5 or CFM50/SF of enclosure ? 0.25