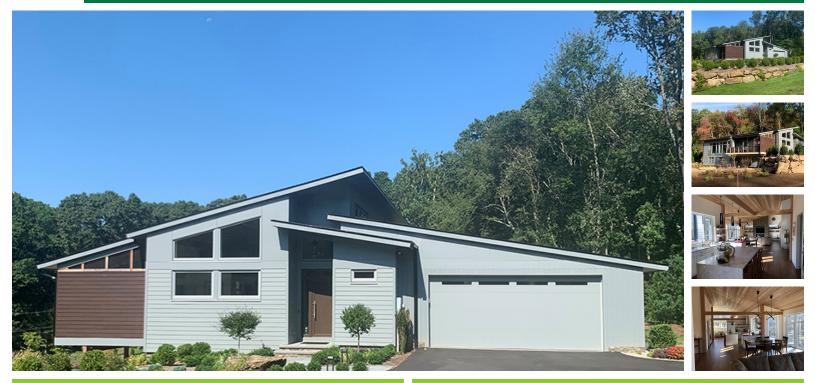

# **BPC Green Builders**

### **PROJECT DATA**

- Layout: 3 bed, 2.5 bath, 2 fl, 4345 ft<sup>2</sup>
- Climate: 2021 IECC Cold Humid
- Category: Custom