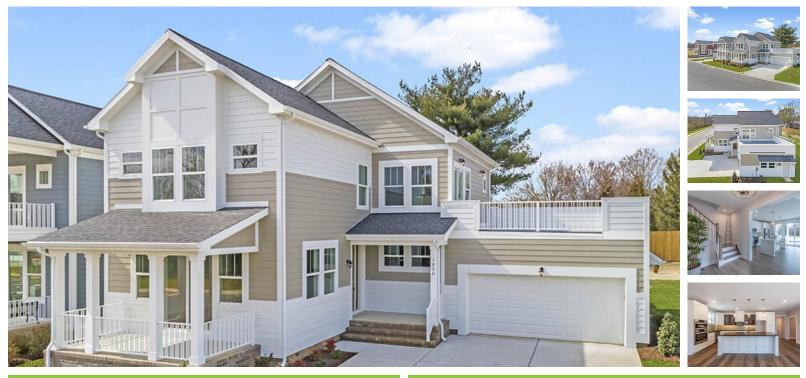

# **Healthy Communities**

Walnut Farm | Williamsburg, VA

## **PROJECT DATA**

- Layout: 3 bed, 2.5 bath, 2 fl, 2227  $\mathrm{ft}^2$
- Climate: 2021 IECC Mixed Humid
- Category: Production