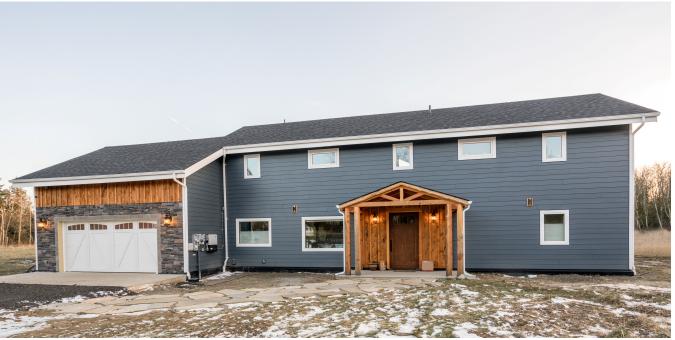

# TC Legend Homes LLC

Whatcom County Net Positive | Bellingham, WA

## **PROJECT DATA**

Layout: 4 bed, 2.5 bath, 2 fl, 2707 ft<sup>2</sup>
Climate: 2021 IECC Mixed Marine

• Category: Custom

## KEY FEATURES

- Air-to-water heat pump
- All-electric home
- Compact (core) plumbing design
- Energy / Heat recovery ventilator
- Electric Vehicle Charger Installed or Wired for Charger
- Heat pump water heater
- Photovoltaics
- Structural insulated panel (SIP) walls or walls and roof
- Triple-pane windows
- · Unvented insulated attic
- ACH 50 < 2.5 or CFM50/SF of enclosure ? 0.25