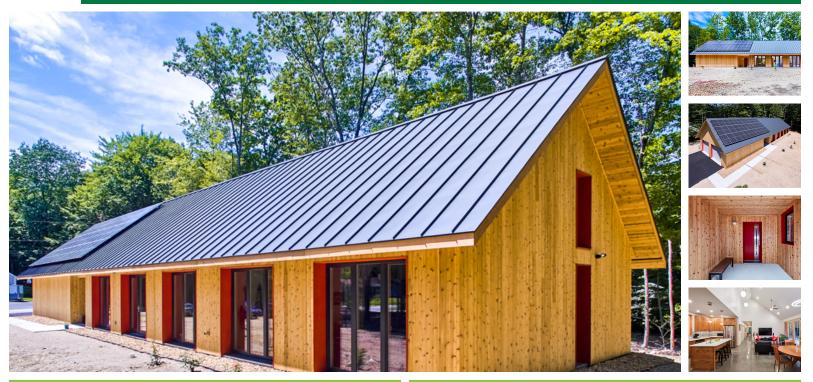

# **Energy Vision Homes, LLC**

Wilton Net Positive Home | Wilton, NH

#### **PROJECT DATA**

- Layout: 3 bed, 2.0 bath, 1 fl, 2001  $\mathrm{ft}^2$
- Climate: 2021 IECC Cold Humid
- Category: Custom

#### **KEY FEATURES**

- All-electric home
- Cold-climate heat pump
- Compact (core) plumbing design
- Energy / Heat recovery ventilator
- Electric Vehicle Charger Installed or Wired for Charger
- Heat pump water heater
- High-efficiency variable-speed heat pump
- Photovoltaics
- Raised-heel trusses
- Triple-pane windows
- ACH 50 < 2.5 or CFM50/SF of enclosure ? 0.25