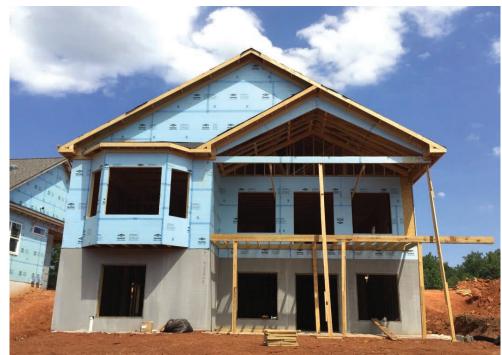

## PROJECT DATA

- **Layout:** 3 bdrm, 2.5 bath, 1 fl + bsmt, 3,444 ft<sup>2</sup>
- Climate: IECC 3A, mixed-humid
- Completed: July 2016Category: custom spec

## CONTACT

Todd Usher 864-848-2667 todd@addison-homes.com

- Walls:  $2x6\ 24''$  o.c. advanced framed, insulated headers, 2-stud corners; R-13 unfaced fiberglass batt,  $\frac{7}{16}''$  OSB, 1" R-5 taped XPS: R-18 total. Vinyl siding; fiber cement trim.
- Roof: Ice-and-water shield in valleys and low roofs; kick-out flashing, synthetic felt, drip edge flashing, vent gaskets, butyl tape flashing, asphalt and PV shingles.
- Attic: R-38 blown fiberglass. All penetrations and top plates sealed. Skylight shafts have R-10 XPS foam and R-19 unfaced fiberglass batts.
- **Foundation:** Daylight basement of precast concrete walls with R-16 XPS foam, R-5 XPS under slab perimeter. Daylight wall has R-5 XPS. 19.2" o.c. open-web floor joists.
- Windows: Double-pane, low-e2; U=0.32, SHGC=0.23. Solar tubes U=0.36, SHGC=0.23.
- **Air Sealing:** 1.49 ACH 50.
- **HVAC:** Heat pump 18.5 SEER, 9.7 HSPF. Ducts inside; rigid trunk, flex branch. Return registers in every room, balancing dampers. Fresh air intake with air cycler controller, MERV 16 filter, photocatalytic oxidation air filter. Kitchen and timered bath fan exhaust outside.
- Hot Water: ENERGY STAR tankless gas water heater, 0.98 EF.
- Lighting: 98% LED, 2% CFL, skylights, solar tubes.
- Appliances: ENERGY STAR clothes washer, refrigerator, dishwasher, ceiling fans, exhaust fans.
- Solar: 6-kW solar shingles, grid tied.
- Water Conservation: Low-flow fixtures. Hot water recirc. WaterSense irrigation.
- Energy Management System: Smart HVAC, solar PV monitoring system.
- Other: No-/low-VOC paints, adhesives; GREENGUARD-certified hardwood flooring, carpet, pad; non-toxic pest control; KCMA ESP-labeled cabinets; no added formaldehyde insulation. Laminated beams, I-joist floors, finger-jointed trim and cabinets. Universal design.