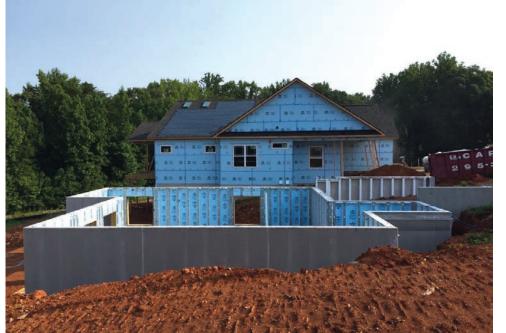

## PROJECT DATA

- **Layout:** 3 bdrm, 2.5 bath, 1 fl + bsmt, 3,444 ft<sup>2</sup>
- Climate: IECC 3A, mixed-humid
- Completed: July 2016Category: custom spec

## CONTACT

Todd Usher 864-848-2667 todd@addison-homes.com

- Walls:  $2x6\ 24''$  o.c. advanced framed, insulated headers, 2-stud corners; R-13 unfaced fiberglass batt,  $\frac{7}{16}''$  OSB, 1" R-5 taped XPS: R-18 total. Vinyl siding; fiber cement trim.
- Roof: Ice-and-water shield in valleys and low roofs; kick-out flashing, synthetic felt, drip edge flashing, vent gaskets, butyl tape flashing, asphalt and PV shingles.
- Attic: R-38 blown fiberglass. All penetrations and top plates sealed. Skylight shafts have R-10 XPS foam and R-19 unfaced fiberglass batts.
- **Foundation:** Daylight basement of precast concrete walls with R-16 XPS foam, R-5 XPS under slab perimeter. Daylight wall has R-5 XPS. 19.2" o.c. open-web floor joists.
- Windows: Double-pane, low-e2; U=0.32, SHGC=0.23. Solar tubes U=0.36, SHGC=0.23.
- **Air Sealing:** 1.49 ACH 50.
- **HVAC:** Heat pump 18.5 SEER, 9.7 HSPF. Ducts inside; rigid trunk, flex branch. Return registers in every room, balancing dampers. Fresh air intake with air cycler controller, MERV 16 filter, photocatalytic oxidation air filter. Kitchen and timered bath fan exhaust outside.
- Hot Water: ENERGY STAR tankless gas water heater, 0.98 EF.
- Lighting: 98% LED, 2% CFL, skylights, solar tubes.
- Appliances: ENERGY STAR clothes washer, refrigerator, dishwasher, ceiling fans, exhaust fans.
- Solar: 6-kW solar shingles, grid tied.
- Water Conservation: Low-flow fixtures. Hot water recirc. WaterSense irrigation.
- Energy Management System: Smart HVAC, solar PV monitoring system.
- Other: No-/low-VOC paints, adhesives; GREENGUARD-certified hardwood flooring, carpet, pad; non-toxic pest control; KCMA ESP-labeled cabinets; no added formaldehyde insulation. Laminated beams, I-joist floors, finger-jointed trim and cabinets. Universal design.