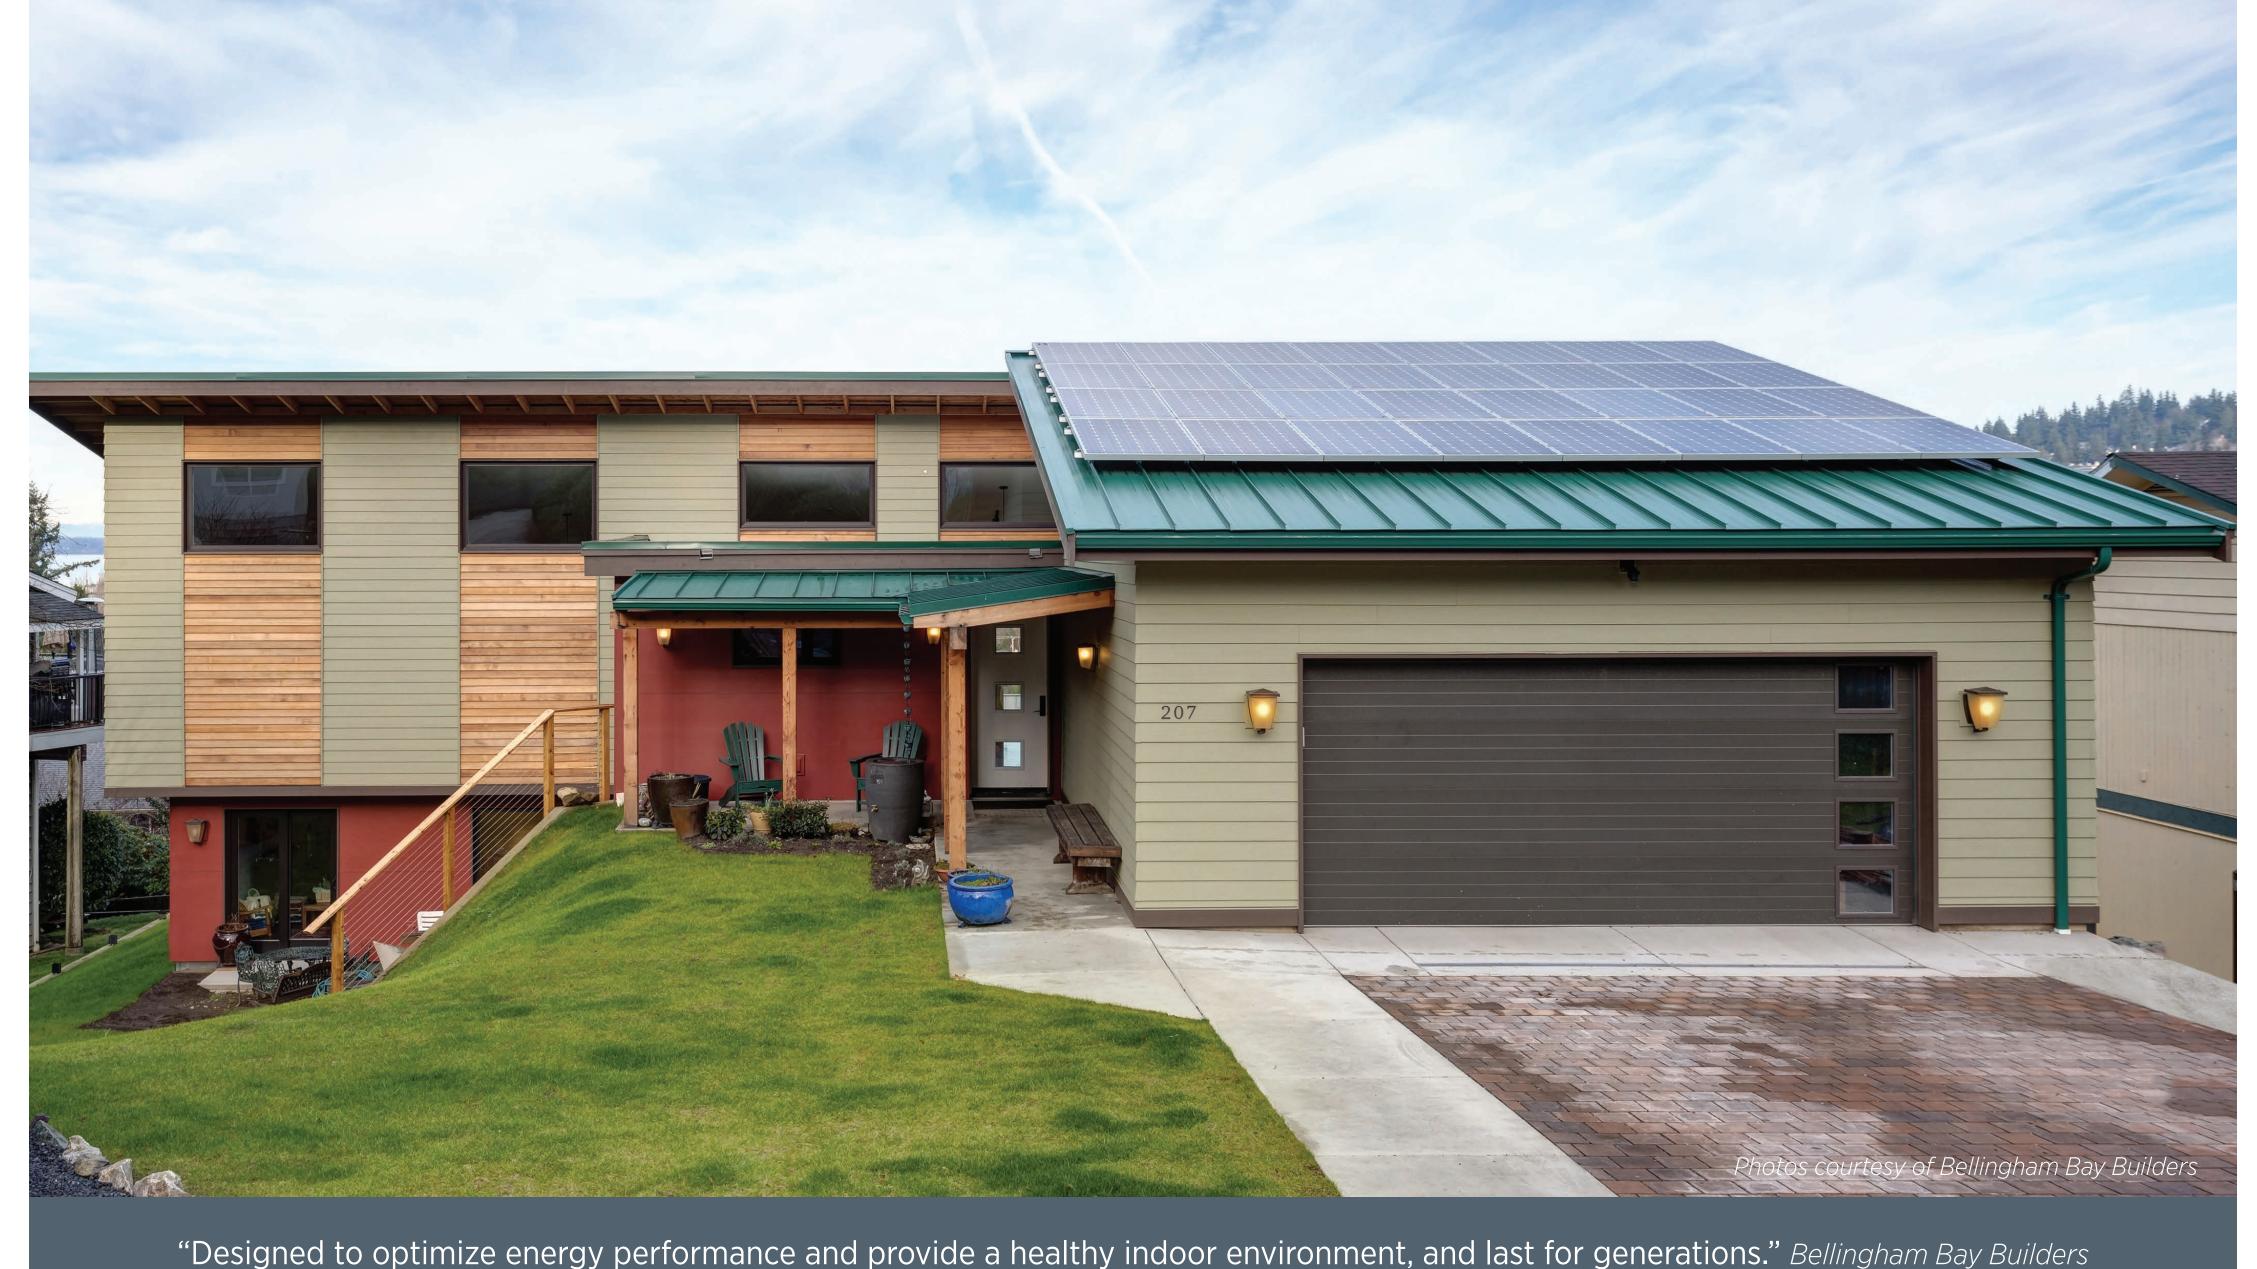

# Bellingham Bay Builders

Fairhaven High Performance | Bellingham, WA | BellinghamBayBuilders.com

### PROJECT DATA

• **Layout:** 3 bdrm, 2.5 bath, 2 fl, 2,828 ft<sup>2</sup>

• Climate: IECC 4C, marine

• Completed: September 2017

Category: custom for buyer

## KEY FEATURES

- **Walls:** 2x6 conventional framing, 5" blown-in fiberglass, coated taped OSB, 3" rigid mineral wool insulation on exterior, 3/4" rain screen battens, fiber cement siding.
- **Roof:** Drywall, 1.5" spacers, taped OSB air barrier, 18" parallel chord trusses, two layers of R-30 fiberglass batts, 5%" roof sheathing, metal roofing.
- Attic: Vented vaulted ceilings with 2 layers of R-30 fiberglass batts (R-60 total).
- **Foundation:** Daylight basement 4'' R-16 EPS under slab; poly vapor barrier beneath slab and up below-grade walls; Interior walls  $2x4\ 24''$  o.c. with batt. Total wall = R-25.
- Windows: Double-pane, low-e, composite frames, avg. U=0.25, SHGC=0.30.
- Air Sealing: 1.0 ACH 50.
- Ventilation: HRV, 116 CFM, 42.0 watts.
- HVAC: Ductless mini-split, 3 indoor heads, 23.0 SEER, 12.5 HSPF.
- Hot Water: Heat pump water heater; intake air ducted from vented garage attic, exhaust air ducted outside.
- Lighting: 100% LED, ENERGY STAR ceiling fan.
- **Appliances:** ENERGY STAR refrigerator, dishwasher, clothes washer, clothes dryer, heat pump water heater, and HRV.
- Solar: 8.96-kW PV system.
- Water Conservation: Low-flow fixtures, greywater diversion valve installed for future.
- Energy Management System: None.
- Other: Electric car charging station, salvaged kitchen cabinets.