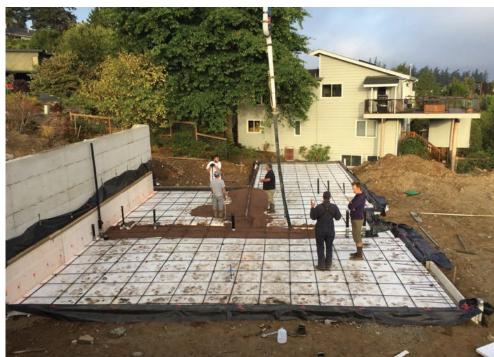

## KEY FEATURES

- **Walls:** 2x6 conventional framing, 5" blown-in fiberglass, coated taped OSB, 3" rigid mineral wool insulation on exterior, 3/4" rain screen battens, fiber cement siding.
- **Roof:** Drywall, 1.5" spacers, taped OSB air barrier, 18" parallel chord trusses, two layers of R-30 fiberglass batts, 5%" roof sheathing, metal roofing.
- Attic: Vented vaulted ceilings with 2 layers of R-30 fiberglass batts (R-60 total).
- **Foundation:** Daylight basement 4'' R-16 EPS under slab; poly vapor barrier beneath slab and up below-grade walls; Interior walls  $2x4\ 24''$  o.c. with batt. Total wall = R-25.
- Windows: Double-pane, low-e, composite frames, avg. U=0.25, SHGC=0.30.
- Air Sealing: 1.0 ACH 50.
- Ventilation: HRV, 116 CFM, 42.0 watts.
- HVAC: Ductless mini-split, 3 indoor heads, 23.0 SEER, 12.5 HSPF.
- Hot Water: Heat pump water heater; intake air ducted from vented garage attic, exhaust air ducted outside.
- Lighting: 100% LED, ENERGY STAR ceiling fan.
- **Appliances:** ENERGY STAR refrigerator, dishwasher, clothes washer, clothes dryer, heat pump water heater, and HRV.
- Solar: 8.96-kW PV system.
- Water Conservation: Low-flow fixtures, greywater diversion valve installed for future.
- Energy Management System: None.
- Other: Electric car charging station, salvaged kitchen cabinets.