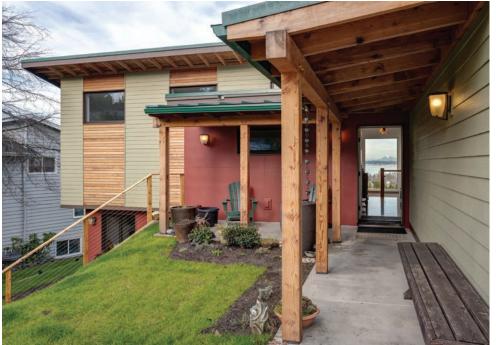

## KEY FEATURES

- **Walls:** 2x6 conventional framing, 5" blown-in fiberglass, coated taped OSB, 3" rigid mineral wool insulation on exterior, 3/4" rain screen battens, fiber cement siding.
- **Roof:** Drywall, 1.5" spacers, taped OSB air barrier, 18" parallel chord trusses, two layers of R-30 fiberglass batts, 5%" roof sheathing, metal roofing.
- Attic: Vented vaulted ceilings with 2 layers of R-30 fiberglass batts (R-60 total).
- **Foundation:** Daylight basement 4'' R-16 EPS under slab; poly vapor barrier beneath slab and up below-grade walls; Interior walls  $2x4\ 24''$  o.c. with batt. Total wall = R-25.
- Windows: Double-pane, low-e, composite frames, avg. U=0.25, SHGC=0.30.
- Air Sealing: 1.0 ACH 50.
- Ventilation: HRV, 116 CFM, 42.0 watts.
- HVAC: Ductless mini-split, 3 indoor heads, 23.0 SEER, 12.5 HSPF.
- Hot Water: Heat pump water heater; intake air ducted from vented garage attic, exhaust air ducted outside.
- Lighting: 100% LED, ENERGY STAR ceiling fan.
- **Appliances:** ENERGY STAR refrigerator, dishwasher, clothes washer, clothes dryer, heat pump water heater, and HRV.
- Solar: 8.96-kW PV system.
- Water Conservation: Low-flow fixtures, greywater diversion valve installed for future.
- Energy Management System: None.
- Other: Electric car charging station, salvaged kitchen cabinets.