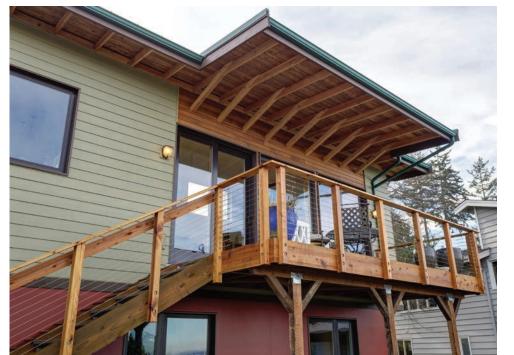

## KEY FEATURES

- **Walls:** 2x6 conventional framing, 5" blown-in fiberglass, coated taped OSB, 3" rigid mineral wool insulation on exterior, 3/4" rain screen battens, fiber cement siding.
- **Roof:** Drywall, 1.5" spacers, taped OSB air barrier, 18" parallel chord trusses, two layers of R-30 fiberglass batts, 5%" roof sheathing, metal roofing.
- Attic: Vented vaulted ceilings with 2 layers of R-30 fiberglass batts (R-60 total).
- **Foundation:** Daylight basement 4'' R-16 EPS under slab; poly vapor barrier beneath slab and up below-grade walls; Interior walls  $2x4\ 24''$  o.c. with batt. Total wall = R-25.
- Windows: Double-pane, low-e, composite frames, avg. U=0.25, SHGC=0.30.
- Air Sealing: 1.0 ACH 50.
- Ventilation: HRV, 116 CFM, 42.0 watts.
- HVAC: Ductless mini-split, 3 indoor heads, 23.0 SEER, 12.5 HSPF.
- Hot Water: Heat pump water heater; intake air ducted from vented garage attic, exhaust air ducted outside.
- Lighting: 100% LED, ENERGY STAR ceiling fan.
- **Appliances:** ENERGY STAR refrigerator, dishwasher, clothes washer, clothes dryer, heat pump water heater, and HRV.
- Solar: 8.96-kW PV system.
- Water Conservation: Low-flow fixtures, greywater diversion valve installed for future.
- Energy Management System: None.
- Other: Electric car charging station, salvaged kitchen cabinets.