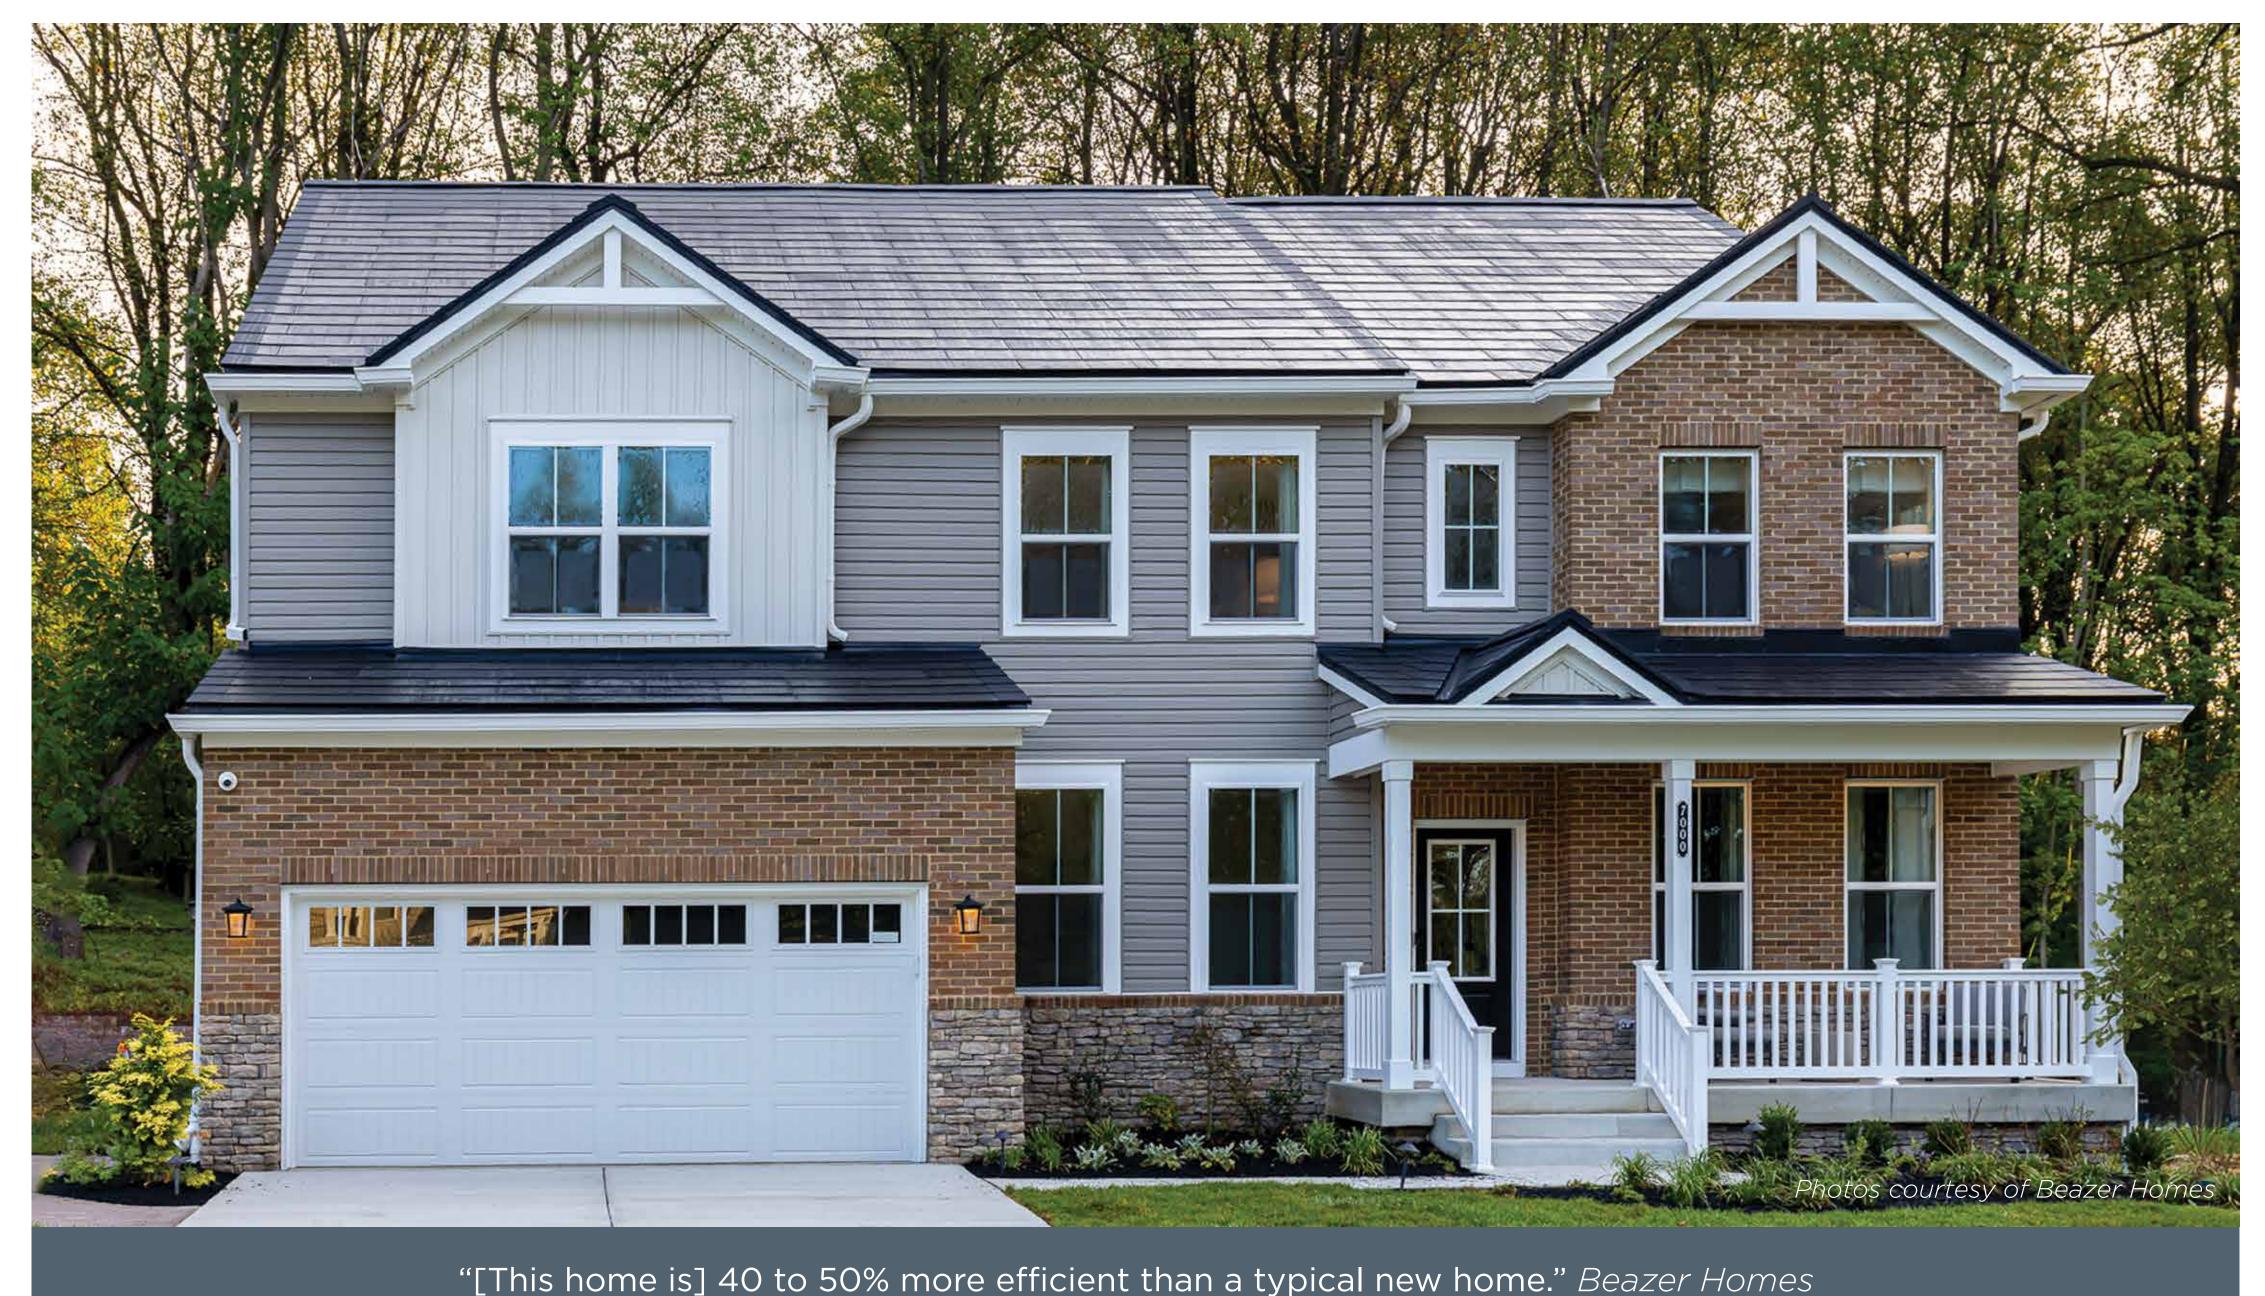

# Beazer Homes

Hampton Hills | Ellicott City, MD | Beazer.com

## PROJECT DATA

- **Layout:** 6 bdrm, 5 bath, 2 fl + bsmt, 5,047 ft<sup>2</sup>
- Climate: IECC 4A, mixed-humid
- Completed: August 2023
- Category: Production