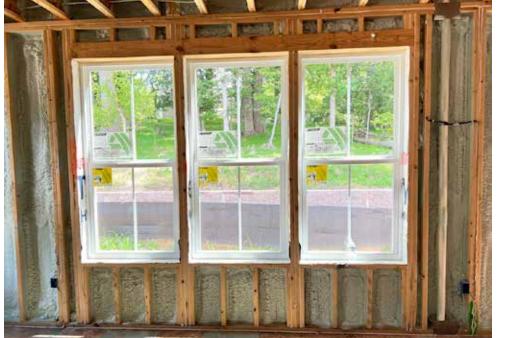

# KEY FEATURES

- Walls:  $2x6\ 24''$  o.c., R-31 total: Advanced framed, R-12.5 loose fiberglass blown-in blanket, R-18.5 closed-cell spray foam,  $\frac{7}{16}''$  OSB, house wrap, vinyl siding with masonry accents.
- **Roof:** Gable truss roof, 24" o.c.,  $\frac{7}{16}$ " OSB roof sheathing, synthetic roofing underlayment, integrated solar roof tiles.
- Attic: Vented, 20" R-60 blown-in fiberglass in 2nd floor attic. 16" raised-heel trusses.
- Foundation: Insulated basement, poured concrete walls, interior framed wall with R-19 faced fiberglass batts,  $\frac{1}{2}$ " sheetrock.
- Windows: Double-pane windows, U=0.28, SHGC=0.25.
- Air Sealing: 1.09 ACH50; traditional air-sealing practices and aerosolized acrylic whole house air sealant.
- **Ventilation:** ERV, integrated with HVAC that monitors IAQ; ECM motors; MERV 8 filters.
- **HVAC:** Central air-source heat pump, 8.1 HSPF, 16.7 SEER; compact duct design, variable speed compressor and inverter system.
- **Hot Water:** Heat pump water heater, 80-gal, 3.45 COP. Central hot water distribution design with the water heater centrally located.
- Lighting and Appliances: ENERGY STAR appliances.
- Solar: 10.08 kW PV, 27 kWh of batteries.
- **Energy Management System:** Wi-Fi thermostat can control IAQ monitoring, HEPA filtration, UV purifier, and whole-house dehumidifier.
- Other: Electric vehicle charger.