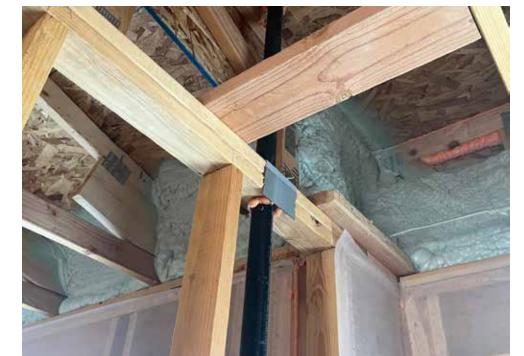

## KEY FEATURES

- Walls:  $2x6\ 24''$  o.c. + 1" XPS, R-28.1 total: advanced framed, R-23.1 blown-in fiberglass,  $\frac{7}{16}$ " OSB sheathing, house wrap, 1" XPS rigid insulation, stucco, brick, and other cladding.
- **Roof:** Gable truss roof,  $\frac{7}{16}$ " OSB sheathing, roof felt, asphalt shingles.
- Attic: Unvented, vaulted ceilings, 16" R-60 blown-in fiberglass on attic floor, 12" raised-heel energy truss.
- **Foundation:** Slab on grade poured concrete, R-10 insulation below slab. Floor joists filled with 12" R-38 blown-in fiberglass insulation. Rim joists filled with spray foam.
- Windows: Double-pane windows, U=0.25, SHGC=0.29.
- Air Sealing: 2.70 ACH50; spray foam over all top plates; canned foam at all electric boxes, at stud bays on exterior walls with stairs. Acoustical sealant at top and bottom plate of party walls.
- Ventilation: ERV.
- **HVAC:** Central air-source heat pump, 10.5 HSPF, 18 SEER. Metal and flex ducts; all ducts in conditioned space.
- Hot Water: Heat pump water heater, 50-gal, 3.88 COP. Demand recirculation.
- Lighting and Appliances: ENERGY STAR appliances.
- Solar: 1.6 kW, no battery.
- Energy Management System: PV energy production monitored through an app.
- Other: All-electric home. PV standard in some communities. Xeriscaping. Homeowner manual. This production and multifamily home builder is committed to 100% Zero Energy Ready certification on all homes.