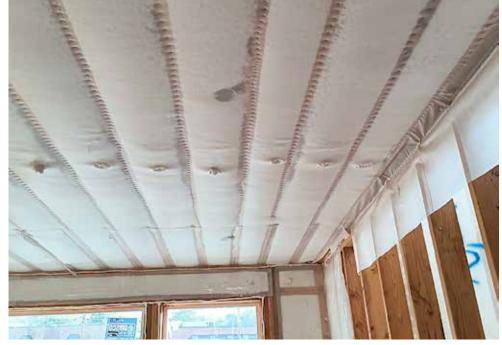

## KEY FEATURES

- Walls:  $2x6\ 24''$  o.c. + 1" XPS, R-28.1 total: advanced framed, R-23.1 blown-in fiberglass,  $\frac{7}{16}$ " OSB sheathing, house wrap, 1" XPS rigid insulation, stucco, brick, and other cladding.
- **Roof:** Gable truss roof,  $\frac{7}{16}$ " OSB sheathing, roof felt, asphalt shingles.
- Attic: Unvented, vaulted ceilings, 16" R-60 blown-in fiberglass on attic floor, 12" raised-heel energy truss.
- **Foundation:** Slab on grade poured concrete, R-10 insulation below slab. Floor joists filled with 12" R-38 blown-in fiberglass insulation. Rim joists filled with spray foam.
- Windows: Double-pane windows, U=0.25, SHGC=0.29.
- Air Sealing: 2.70 ACH50; spray foam over all top plates; canned foam at all electric boxes, at stud bays on exterior walls with stairs. Acoustical sealant at top and bottom plate of party walls.
- Ventilation: ERV.
- **HVAC:** Central air-source heat pump, 10.5 HSPF, 18 SEER. Metal and flex ducts; all ducts in conditioned space.
- Hot Water: Heat pump water heater, 50-gal, 3.88 COP. Demand recirculation.
- Lighting and Appliances: ENERGY STAR appliances.
- Solar: 1.6 kW, no battery.
- Energy Management System: PV energy production monitored through an app.
- Other: All-electric home. PV standard in some communities. Xeriscaping. Homeowner manual. This production and multifamily home builder is committed to 100% Zero Energy Ready certification on all homes.