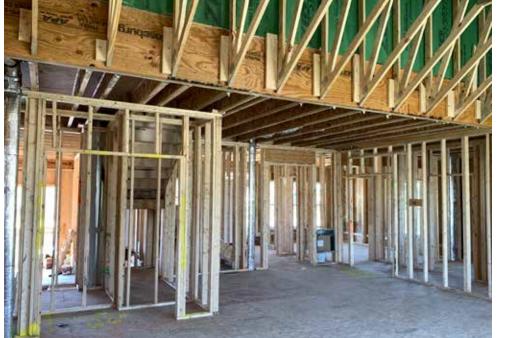

# KEY FEATURES

- **Walls:** Panelized, 2x6 24" o.c., advanced framed, R-23 total: coated OSB sheathing with taped seams, blown fiberglass, vinyl siding.
- **Roof:** Gable truss roof,  $\frac{7}{16}$ " OSB sheathing, roofing paper, ice and water shield, double layer of starter shingles along roof rake, architectural shingles. 15" overhangs.
- Attic: Vented, 16.25" R-49 blown fiberglass; 12" R-38 batt fiberglass in vaulted ceilings. Sloped ceiling plane. 18" raised-heel trusses. No HVAC in attic.
- **Foundation:** Unvented, conditioned crawlspace: poured concrete walls; 10-mil poly vapor barrier sealed from ground to 18" up foundation wall, 2" R-10 XPS foam board attached to interior walls. R-19 open-cell spray foam in band joists.
- Windows: Double-pane windows, U=0.28, SHGC=0.19, low-e, argon fill.
- **Air Sealing:** 3.45 ACH50; two-stage air sealing approach: pre-drywall all penetrations are through subfloor, top plates, and exterior walls and around windows and doors are sealed with low-expansion foam. Post-drywall ceiling holes and top-plates sealed from attic.
- **Ventilation:** Exhaust-only ventilation integrated with HVAC with MERV 13 filters.
- HVAC: Central air-source heat pump, 9.95 HSPF, 20 SEER.
- Hot Water: Tankless propane water heater, 0.96 UEF. Central manifold system with PEX.
- Lighting and Appliances: ENERGY STAR appliances.
- **Solar:** 5 kW, no battery.
- Energy Management System: Online monitoring of power production.
- Other: PV monitoring at the individual module level.