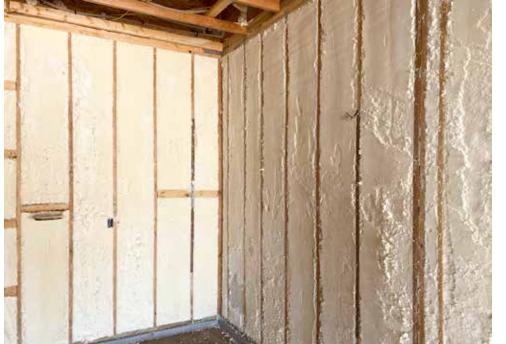

# **KEY FEATURES**

- Walls: Panelized 2x4 and 2x6 16" o.c. + 1" EPS, R-17 total: advanced framed, open-cell spray foam, 1" R-4.2 EPS or  $\frac{7}{16}$ " OSB +  $\frac{1}{2}$ " EPS sheathing, metal lath, stucco.
- **Roof:** Hip truss roof,  $\frac{1}{2}$ " OSB, 40-lb roofing felt, 1x2" battens, galvanized valley flashing, bird stop, drip edge, concrete roof tiles.
- Attic: Unvented, vaulted ceiling, 6" R-22 open-cell spray foam on underside of roof deck.
- Foundation: Slab on grade poured concrete.
- Windows: Double-pane windows, U=0.33, SHGC=0.23. Fixed awnings.
- Air Sealing: 1.72 ACH50; foam gasket and sealant at sills; windows are tape flashed; window frame is sealed to EPS with caulk; expanding foam seals any gaps; all exterior electrical, mechanical, and plumbing penetrations sealed with polyethylene flashing panels and caulk.
- **Ventilation:** Exhaust-only with gravity damper fresh air intake in laundry room.
- **HVAC:** Central air-source heat pump, 7.5 HSPF, 15.2 SEER. Compact duct design. All ducts in condtioned space. Jump ducts for bedrooms.
- Hot Water: Heat pump water heater, 50-gal, 3.50 UEF. Core plumbing design.
- Lighting and Appliances: ENERGY STAR appliances.
- **Solar:** Solar ready.
- Energy Management System: Heat pump water heater has integrated Wi-Fi for to monitor energy usage.
- Other: Wired for an electrical vehicle charger.