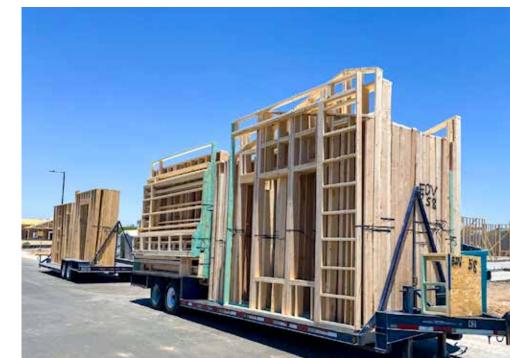

# **KEY FEATURES**

- Walls: Panelized 2x4 and 2x6 16" o.c. + 1" EPS, R-17 total: advanced framed, open-cell spray foam, 1" R-4.2 EPS or  $\frac{7}{16}$ " OSB +  $\frac{1}{2}$ " EPS sheathing, metal lath, stucco.
- **Roof:** Hip truss roof,  $\frac{1}{2}$ " OSB, 40-lb roofing felt, 1x2" battens, galvanized valley flashing, bird stop, drip edge, concrete roof tiles.
- Attic: Unvented, vaulted ceiling, 6" R-22 open-cell spray foam on underside of roof deck.
- Foundation: Slab on grade poured concrete.
- Windows: Double-pane windows, U=0.33, SHGC=0.23. Fixed awnings.
- Air Sealing: 1.72 ACH50; foam gasket and sealant at sills; windows are tape flashed; window frame is sealed to EPS with caulk; expanding foam seals any gaps; all exterior electrical, mechanical, and plumbing penetrations sealed with polyethylene flashing panels and caulk.
- **Ventilation:** Exhaust-only with gravity damper fresh air intake in laundry room.
- **HVAC:** Central air-source heat pump, 7.5 HSPF, 15.2 SEER. Compact duct design. All ducts in condtioned space. Jump ducts for bedrooms.
- Hot Water: Heat pump water heater, 50-gal, 3.50 UEF. Core plumbing design.
- Lighting and Appliances: ENERGY STAR appliances.
- **Solar:** Solar ready.
- Energy Management System: Heat pump water heater has integrated Wi-Fi for to monitor energy usage.
- Other: Wired for an electrical vehicle charger.