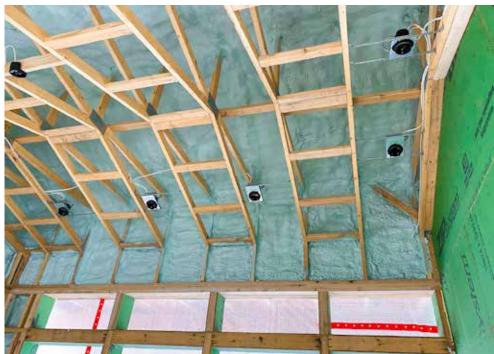

## KEY FEATURES

- **Walls:** Double wall, R-44 total: 2x4 and 2x6 24" o.c. In wall cavity: 2" closed-cell spray foam + 7.5" blown fiberglass; taped coated OSB; furring rainscreen, wood siding.
- **Roof:** Gable truss roof and vaulted rafter roof: 5/8" OSB, fully adhered asphalt membrane, standing seam metal roof.
- Attic: Vented attic: 20" R-70 blown fiberglass. Unvented vaulted ceilings: 7" closed-cell spray foam and 5" fiberglass batt. 18" raised-heel trusses.
- **Foundation:** Insulated basement, unvented crawlspace: 8" poured concrete stem walls, 2" XPS on interior and exterior of crawlspace walls, 2" XPS on exterior of basement walls plus 2x4 interior wall with 3" closed-cell foam.
- Windows: Triple-pane windows, U=0.19, SHGC=0.50. Extended eaves on south windows.
- Air Sealing: 2.3 ACH50; coated OSB sheathing, seams taped. Wall cavities sealed with cc spray foam. Caulked sill plate to stem walls. All ceiling penetrations and top plates sealed with foam.
- Ventilation: HRV, distributed system.
- HVAC: Central air-source heat pump, 8.5 HSPF, 18 SEER.
- **Hot Water:** Heat pump water heater, 80-gal, 2.0 EF. Combined domestic hot water and space heating. Demand recirculation.
- Lighting and Appliances: ENERGY STAR appliances. Induction cooktop.
- Solar: 8.8 kW, no battery.
- Energy Management System: Home automation system provides control of lighting, electronic window coverings, plumbing leak detection.
- Other: All-electric home.