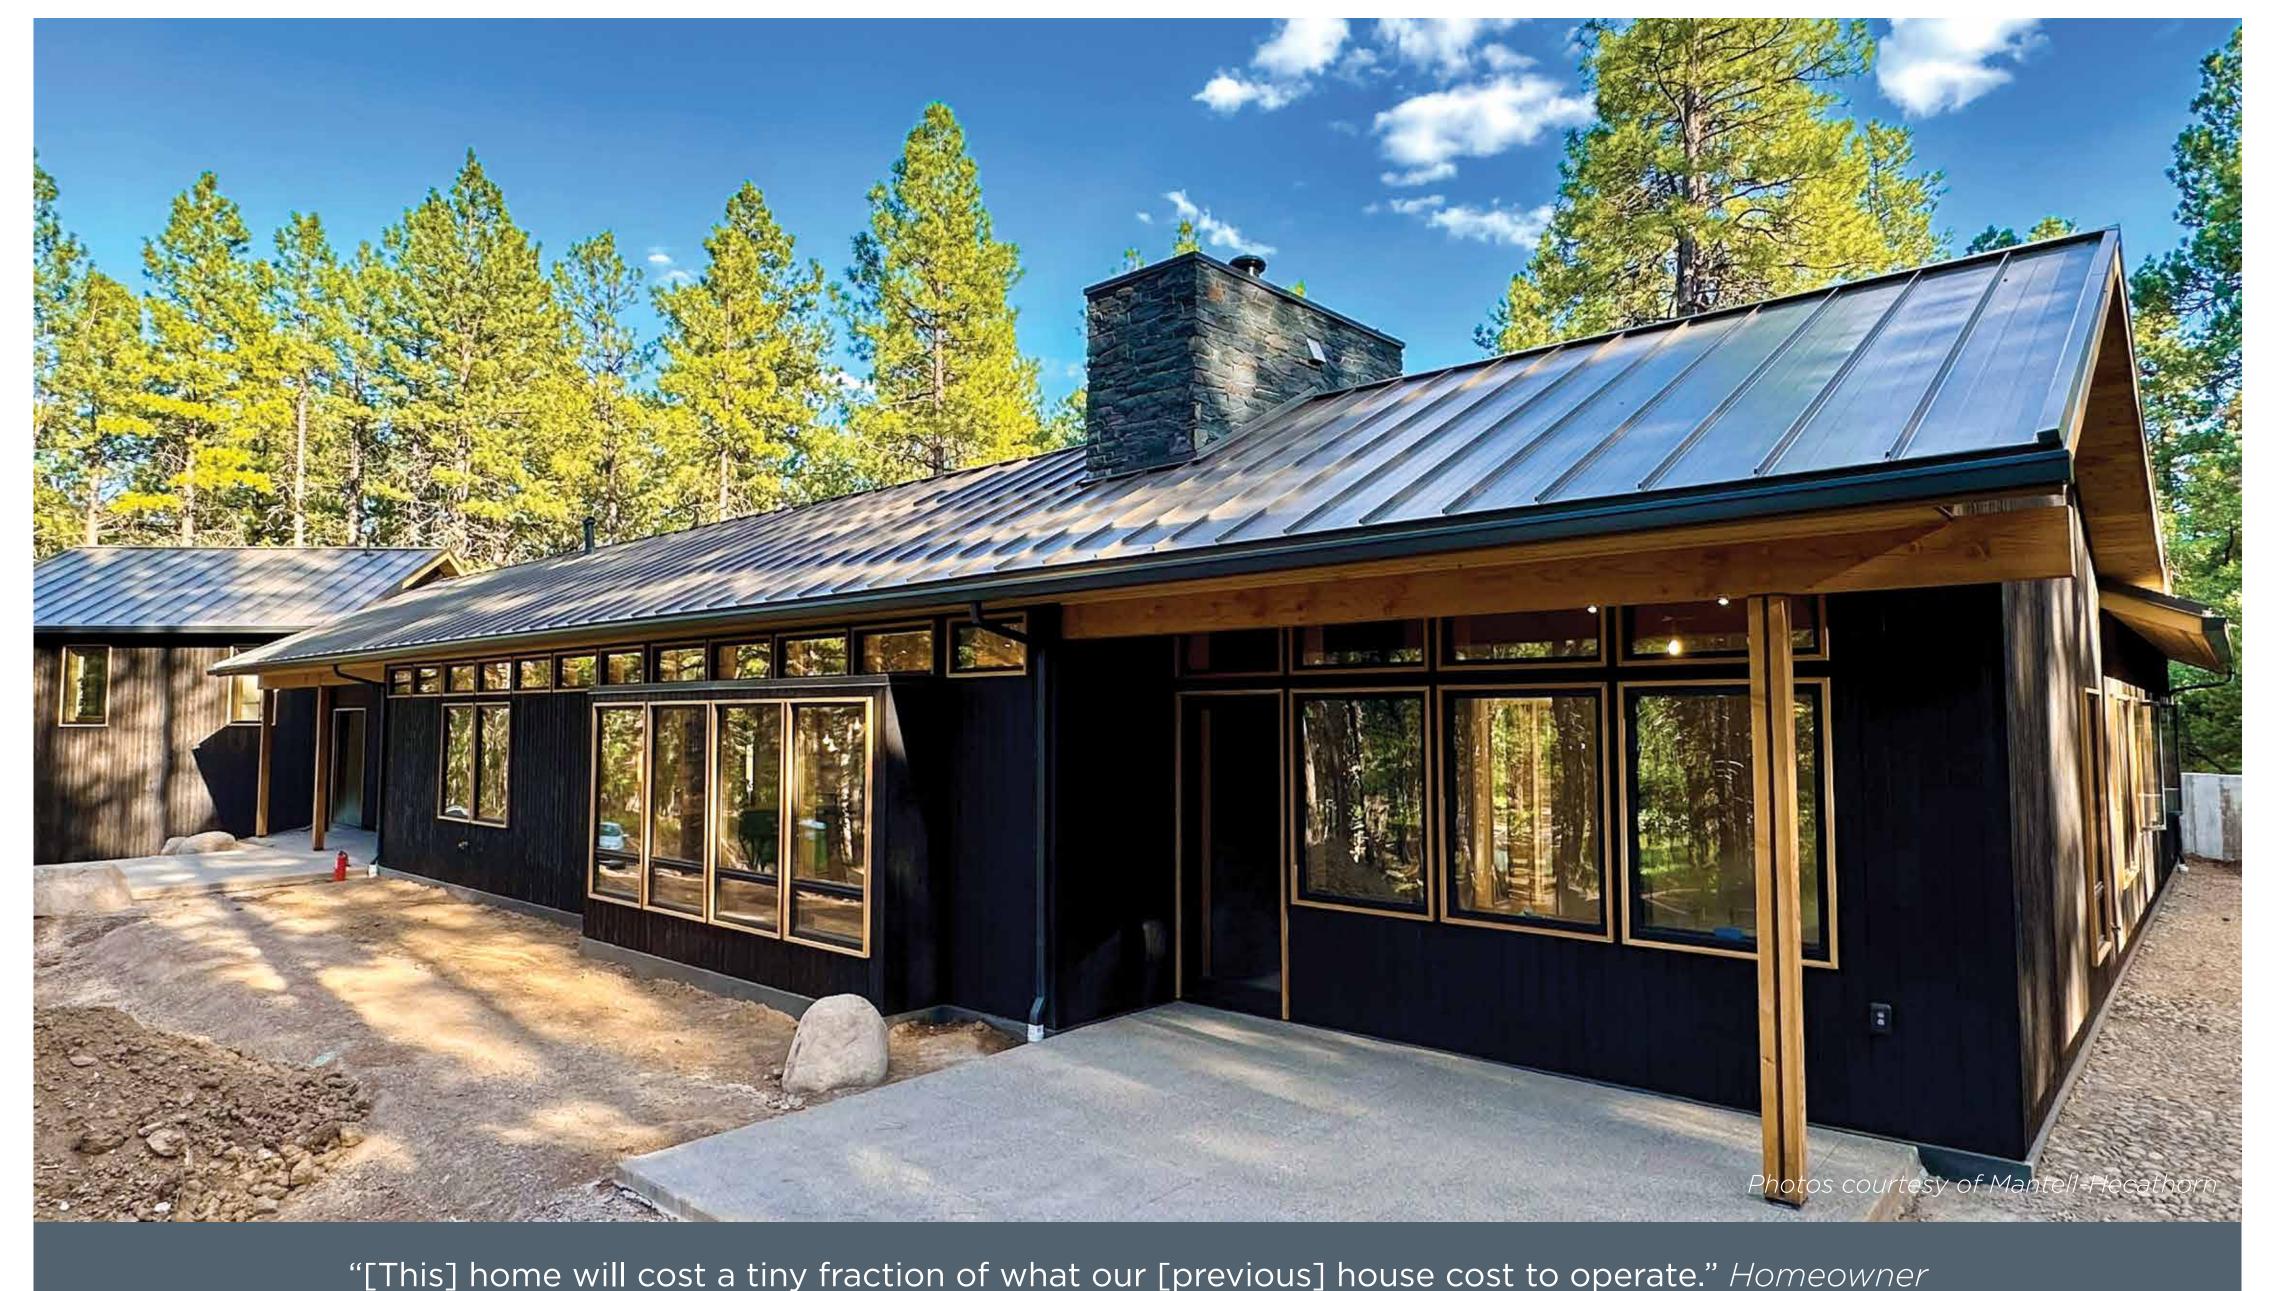

# Mantell-Hecathorn Builders

U.S. DOE

ZERO

ENERGY READY HOME

2024 WINNER

Housing
Innovation
Awards

Falls Creek Residence | Durango, CO | M-HBuilders.com