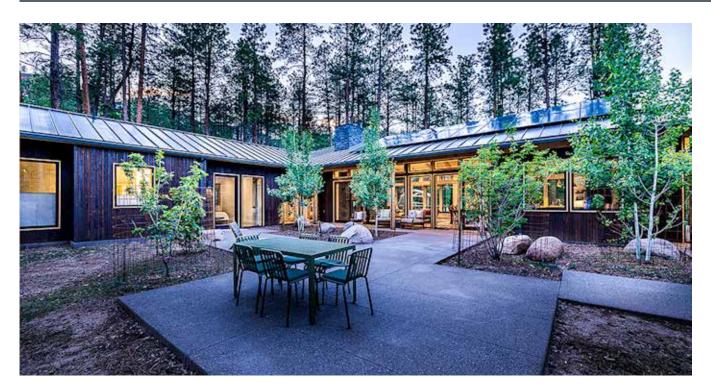

# Mantell-Hecathorn Builders

U.S. DOE

ZERO

ENERGY READY HOME

2024 WINNER

Housing
Innovation
Awards

Falls Creek Residence | Durango, CO | M-HBuilders.com