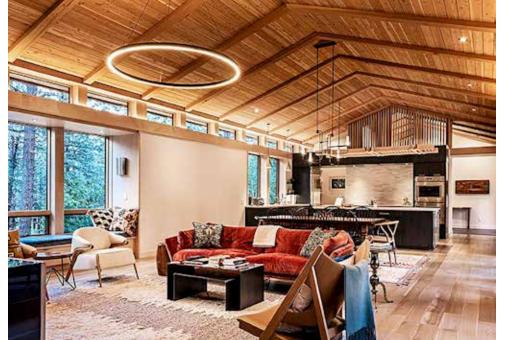

# Mantell-Hecathorn Builders

U.S. DOE

ZERO

ENERGY READY HOME

2024 WINNER

Housing
Innovation
Awards

Falls Creek Residence | Durango, CO | M-HBuilders.com

## PROJECT DATA

- **Layout:** 3 bdrm, 2 bath, 2 fl + bsmt, 4,113 ft<sup>2</sup>
- Climate: IECC 5B, coldCompleted: July 2023
- Category: Custom