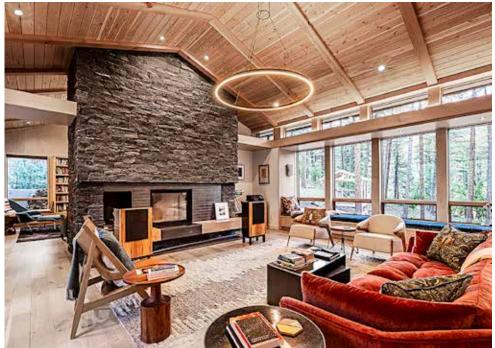

# Mantell-Hecathorn Builders

U.S. DOE

ZERO

ENERGY READY HOME

2024 WINNER

Housing
Innovation
Awards

Falls Creek Residence | Durango, CO | M-HBuilders.com