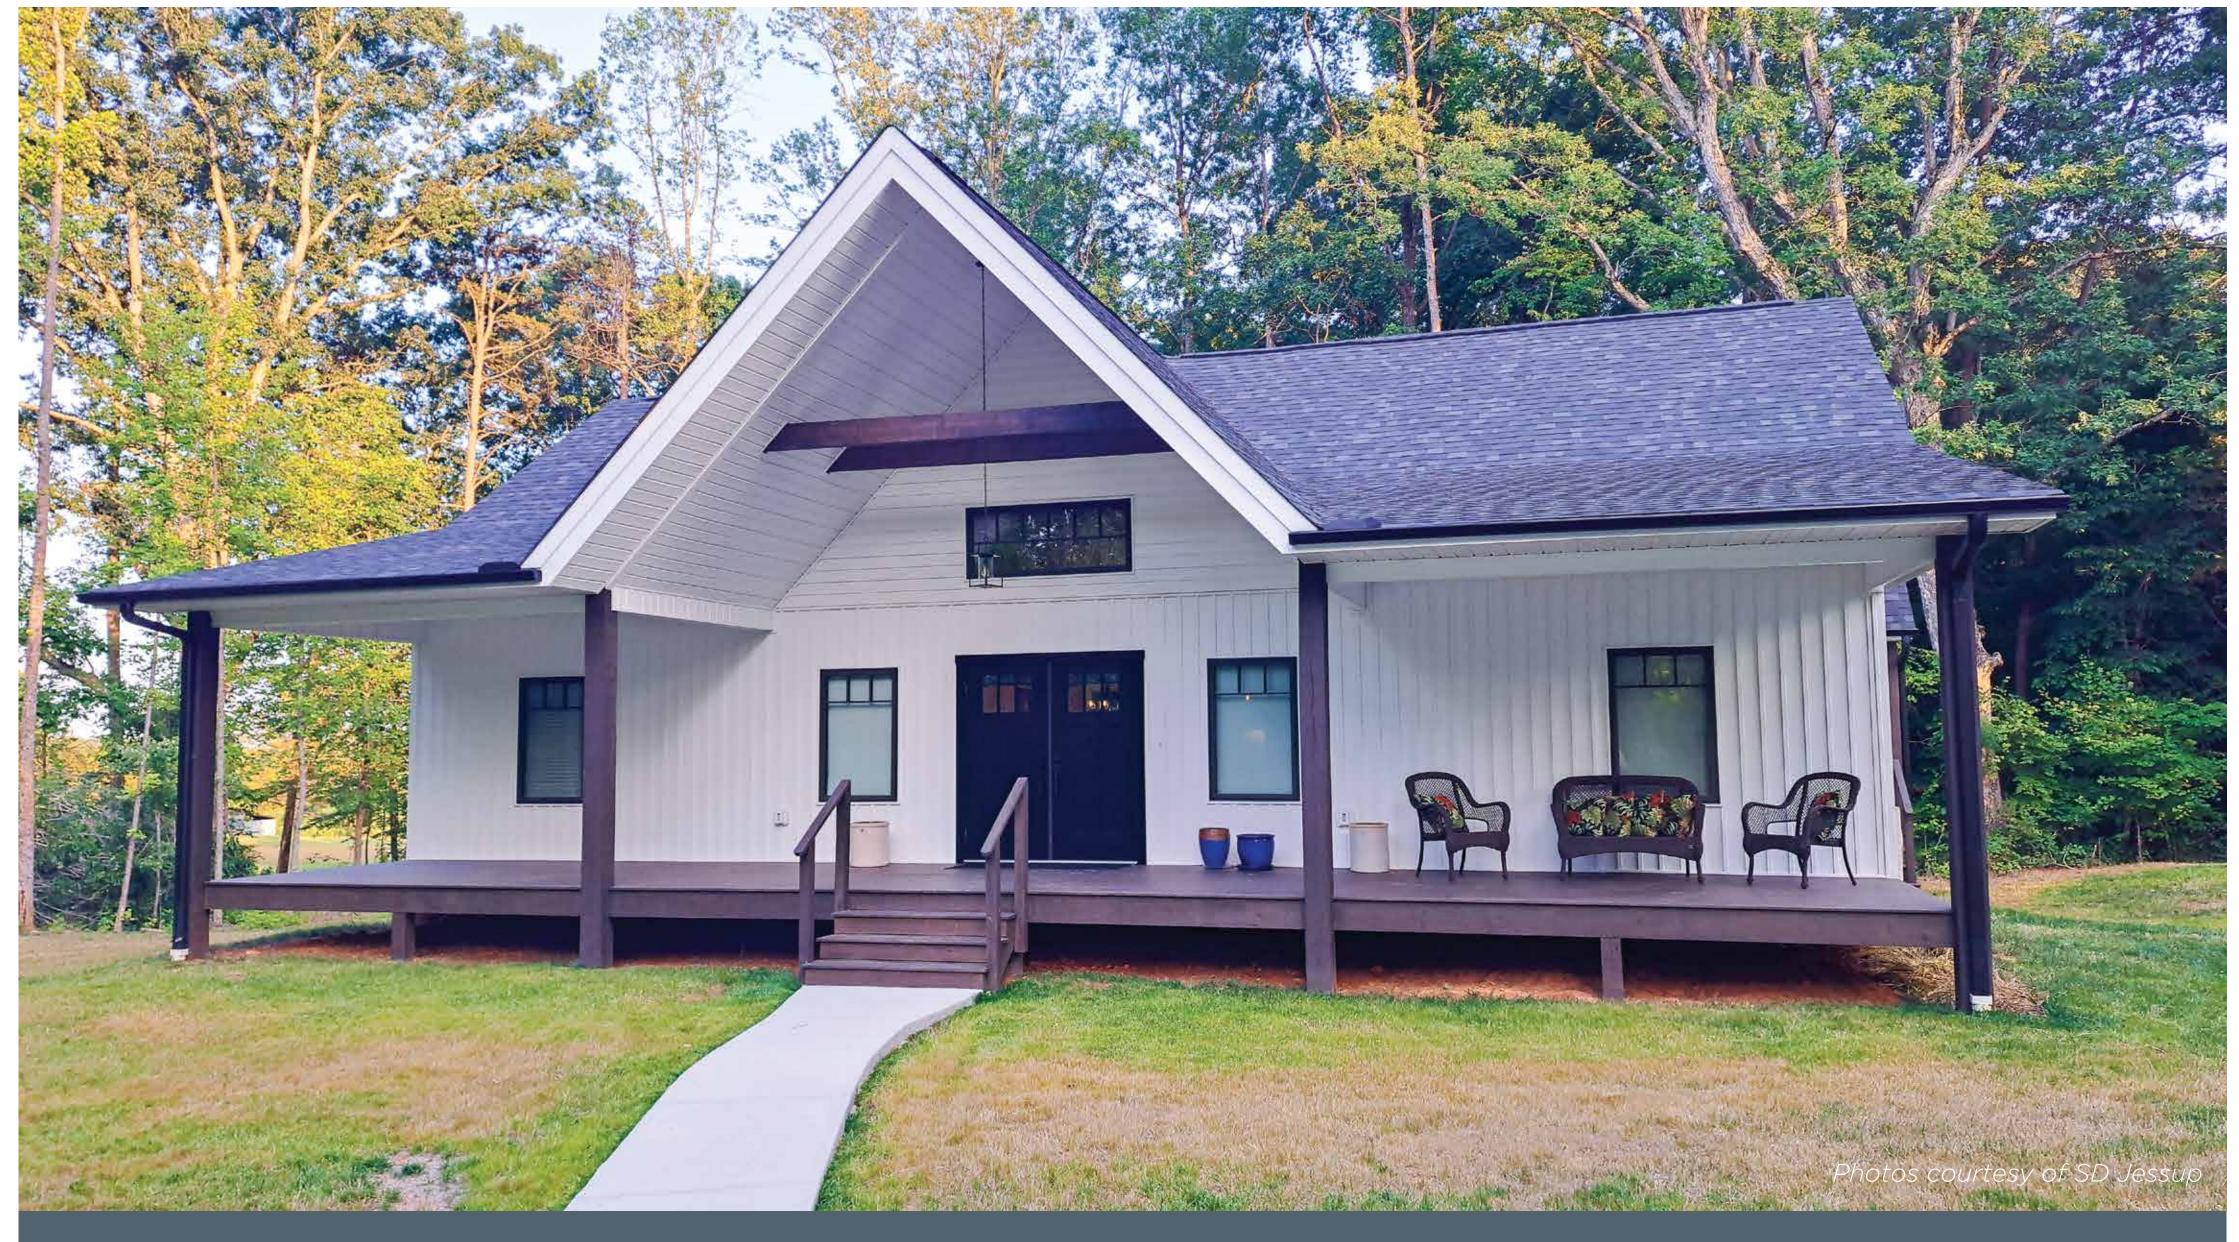

# S. D. Jessup Construction

Shacktown | Yadkinville, NC | SDJessup.com

# PROJECT DATA

- **Layout:** 3 bdrm, 3 bath, 1 fl + bsmt, 3,147 ft<sup>2</sup>
- Climate: IECC 4A, mixed-humid
- Completed: October 2023
- Category: Custom

## KEY FEATURES

- **Walls:** 2x4 16" o.c. + 1" polyiso, advanced framed, R-21.6 total: R-15 unfaced fiberglass batt plus R-6.6 continuous polyiso; coated OSB sheathing; vertical vinyl siding.
- **Roof:** Gable truss roof,  $\frac{7}{16}$ " OSB sheathing, peel and stick membrane, synthetic roof underlayment, asphalt shingles, ridge vent.
- Attic: Vented attic: R-38 blown fiberglass in flat ceilings. R-20 fiberglass batt plus 4" blown fiberglass in cathedral ceilings.
- **Foundation:** Insulated basement: Precast concrete wall system with adhered 2.5" rigid polyiso on interior with metal facing over insulation-wrapped concrete studs; R-19 unfaced fiberglass batts and  $\frac{1}{2}$ " drywall in finished areas (80% of basement).
- **Windows:** Triple-pane windows, U=0.20, SHGC=0.18. Southward wall has a covered porch. All windows fixed or casement with triple seals.
- Air Sealing: 1.5 ACH50. Sheathing is coated, taped, and caulked to foundation.
- **Ventilation:** Controlled central fan with fresh air intake and timed exhaust integrated with HVAC system. Master bath timed for ASHRAE 62.2 ventilation rate.
- **HVAC:** Central air-source heat pump, 12.6 HSPF, 18 SEER. Variable-speed compressor. Integrated dehumidifier. Zone dampers. MERV 13 filter. Condensate drain shared by HP AC, dehumidifier, and HPWH.
- Hot Water: Heat pump water heater, 50-gal, 3.88 EF. Core plumbing design.
- Lighting and Appliances: ENERGY STAR appliances.
- Solar: None.
- Energy Management System: IAQ and energy monitoring. App-connected water heater.
- Other: Builder draws house plans to incorporate ZERH at design stage.