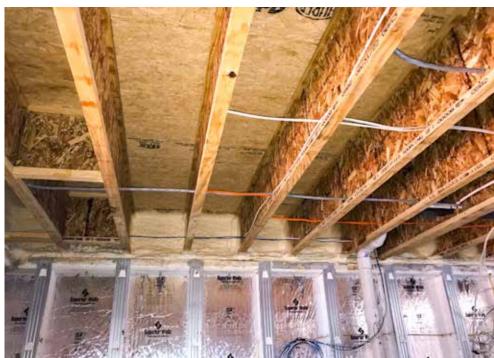

## KEY FEATURES

- **Walls:** 2x4 16" o.c. + 1" polyiso, advanced framed, R-21.6 total: R-15 unfaced fiberglass batt plus R-6.6 continuous polyiso; coated OSB sheathing; vertical vinyl siding.
- **Roof:** Gable truss roof,  $\frac{7}{16}$ " OSB sheathing, peel and stick membrane, synthetic roof underlayment, asphalt shingles, ridge vent.
- Attic: Vented attic: R-38 blown fiberglass in flat ceilings. R-20 fiberglass batt plus 4" blown fiberglass in cathedral ceilings.
- **Foundation:** Insulated basement: Precast concrete wall system with adhered 2.5" rigid polyiso on interior with metal facing over insulation-wrapped concrete studs; R-19 unfaced fiberglass batts and  $\frac{1}{2}$ " drywall in finished areas (80% of basement).
- **Windows:** Triple-pane windows, U=0.20, SHGC=0.18. Southward wall has a covered porch. All windows fixed or casement with triple seals.
- Air Sealing: 1.5 ACH50. Sheathing is coated, taped, and caulked to foundation.
- **Ventilation:** Controlled central fan with fresh air intake and timed exhaust integrated with HVAC system. Master bath timed for ASHRAE 62.2 ventilation rate.
- **HVAC:** Central air-source heat pump, 12.6 HSPF, 18 SEER. Variable-speed compressor. Integrated dehumidifier. Zone dampers. MERV 13 filter. Condensate drain shared by HP AC, dehumidifier, and HPWH.
- Hot Water: Heat pump water heater, 50-gal, 3.88 EF. Core plumbing design.
- Lighting and Appliances: ENERGY STAR appliances.
- Solar: None.
- Energy Management System: IAQ and energy monitoring. App-connected water heater.
- Other: Builder draws house plans to incorporate ZERH at design stage.