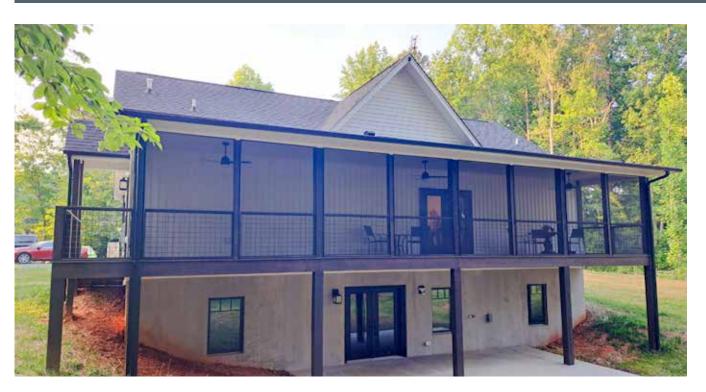

# S. D. Jessup Construction

Shacktown | Yadkinville, NC | SDJessup.com

# PROJECT DATA

- **Layout:** 3 bdrm, 3 bath, 1 fl + bsmt, 3,147 ft<sup>2</sup>
- Climate: IECC 4A, mixed-humid
- Completed: October 2023
- Category: Custom

## KEY FEATURES

- **Walls:** 2x4 16" o.c. + 1" polyiso, advanced framed, R-21.6 total: R-15 unfaced fiberglass batt plus R-6.6 continuous polyiso; coated OSB sheathing; vertical vinyl siding.
- **Roof:** Gable truss roof,  $\frac{7}{16}$ " OSB sheathing, peel and stick membrane, synthetic roof underlayment, asphalt shingles, ridge vent.
- Attic: Vented attic: R-38 blown fiberglass in flat ceilings. R-20 fiberglass batt plus 4" blown fiberglass in cathedral ceilings.
- **Foundation:** Insulated basement: Precast concrete wall system with adhered 2.5" rigid polyiso on interior with metal facing over insulation-wrapped concrete studs; R-19 unfaced fiberglass batts and  $\frac{1}{2}$ " drywall in finished areas (80% of basement).
- **Windows:** Triple-pane windows, U=0.20, SHGC=0.18. Southward wall has a covered porch. All windows fixed or casement with triple seals.
- Air Sealing: 1.5 ACH50. Sheathing is coated, taped, and caulked to foundation.
- **Ventilation:** Controlled central fan with fresh air intake and timed exhaust integrated with HVAC system. Master bath timed for ASHRAE 62.2 ventilation rate.
- **HVAC:** Central air-source heat pump, 12.6 HSPF, 18 SEER. Variable-speed compressor. Integrated dehumidifier. Zone dampers. MERV 13 filter. Condensate drain shared by HP AC, dehumidifier, and HPWH.
- Hot Water: Heat pump water heater, 50-gal, 3.88 EF. Core plumbing design.
- Lighting and Appliances: ENERGY STAR appliances.
- Solar: None.
- Energy Management System: IAQ and energy monitoring. App-connected water heater.
- Other: Builder draws house plans to incorporate ZERH at design stage.