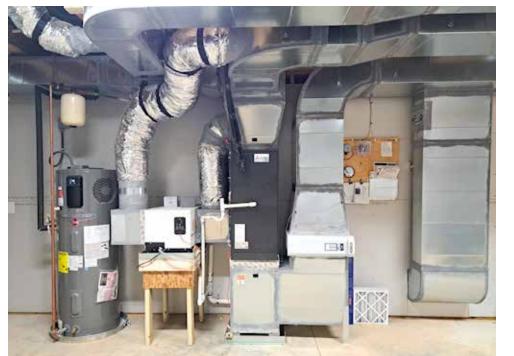

## KEY FEATURES

- **Walls:** 2x4 16" o.c. + 1" polyiso, advanced framed, R-21.6 total: R-15 unfaced fiberglass batt plus R-6.6 continuous polyiso; coated OSB sheathing; vertical vinyl siding.
- **Roof:** Gable truss roof,  $\frac{7}{16}$ " OSB sheathing, peel and stick membrane, synthetic roof underlayment, asphalt shingles, ridge vent.
- Attic: Vented attic: R-38 blown fiberglass in flat ceilings. R-20 fiberglass batt plus 4" blown fiberglass in cathedral ceilings.
- **Foundation:** Insulated basement: Precast concrete wall system with adhered 2.5" rigid polyiso on interior with metal facing over insulation-wrapped concrete studs; R-19 unfaced fiberglass batts and  $\frac{1}{2}$ " drywall in finished areas (80% of basement).
- **Windows:** Triple-pane windows, U=0.20, SHGC=0.18. Southward wall has a covered porch. All windows fixed or casement with triple seals.
- Air Sealing: 1.5 ACH50. Sheathing is coated, taped, and caulked to foundation.
- **Ventilation:** Controlled central fan with fresh air intake and timed exhaust integrated with HVAC system. Master bath timed for ASHRAE 62.2 ventilation rate.
- **HVAC:** Central air-source heat pump, 12.6 HSPF, 18 SEER. Variable-speed compressor. Integrated dehumidifier. Zone dampers. MERV 13 filter. Condensate drain shared by HP AC, dehumidifier, and HPWH.
- Hot Water: Heat pump water heater, 50-gal, 3.88 EF. Core plumbing design.
- Lighting and Appliances: ENERGY STAR appliances.
- Solar: None.
- Energy Management System: IAQ and energy monitoring. App-connected water heater.
- Other: Builder draws house plans to incorporate ZERH at design stage.