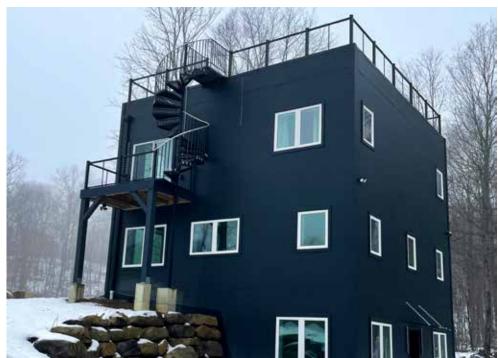

# ZeroNetNow

Sofia II | Wallkill, NY | ZeroNetNow.com

# KEY FEATURES

- Walls: ICF, R-22 total: 5.25" EPS + 6" reinforced poured concrete, fiber cement siding.
- **Roof:** Flat truss roof; unvented, vaulted ceilings; 10" R-44.5 medium-density spray foam in cavities, topped with 2.25" R-15.75 high-density closed-cell spray foam. %" coated OSB sheathing, EPDM roofing membrane on flat roof used as a deck.
- Attic: R-60 total: 4R-44.5 med.-density spray foam, R-15.75 high-density spray foam.
- **Foundation:** Insulated basement with 11.25" R-22 ICF walls and R-32 closed-cell spray foam under slab. Waterproofing tar, fiber-cement board.
- Windows: Triple-pane windows, U=0.17, SHGC=0.21.
- Air Sealing: 0.30 ACH50; sealed ICF walls, liquid flashing at all openings and penetrations, spray foam at roof-to-wall intersections, underside of roof deck, and under slab.
- Ventilation: ERV, integrated with HVAC system. Real-time IAQ monitoring.
- **HVAC:** Ground-Source Heat Pump with one 3-ton central air handler, 4.8 COP. Variable-speed compressor.
- Hot Water: Ground-source heat pump water heater, 80-gal, 2.66EF. Manifold systems.
- Lighting and Appliances: ENERGY STAR appliances.
- Solar: None.
- **Energy Management System:** Real-time remote monitoring of energy use, IAQ, indoor climate, future PV production.
- Other: Wired for an electrical vehicle charger and bi-directional charging. Disaster-resistant construction.