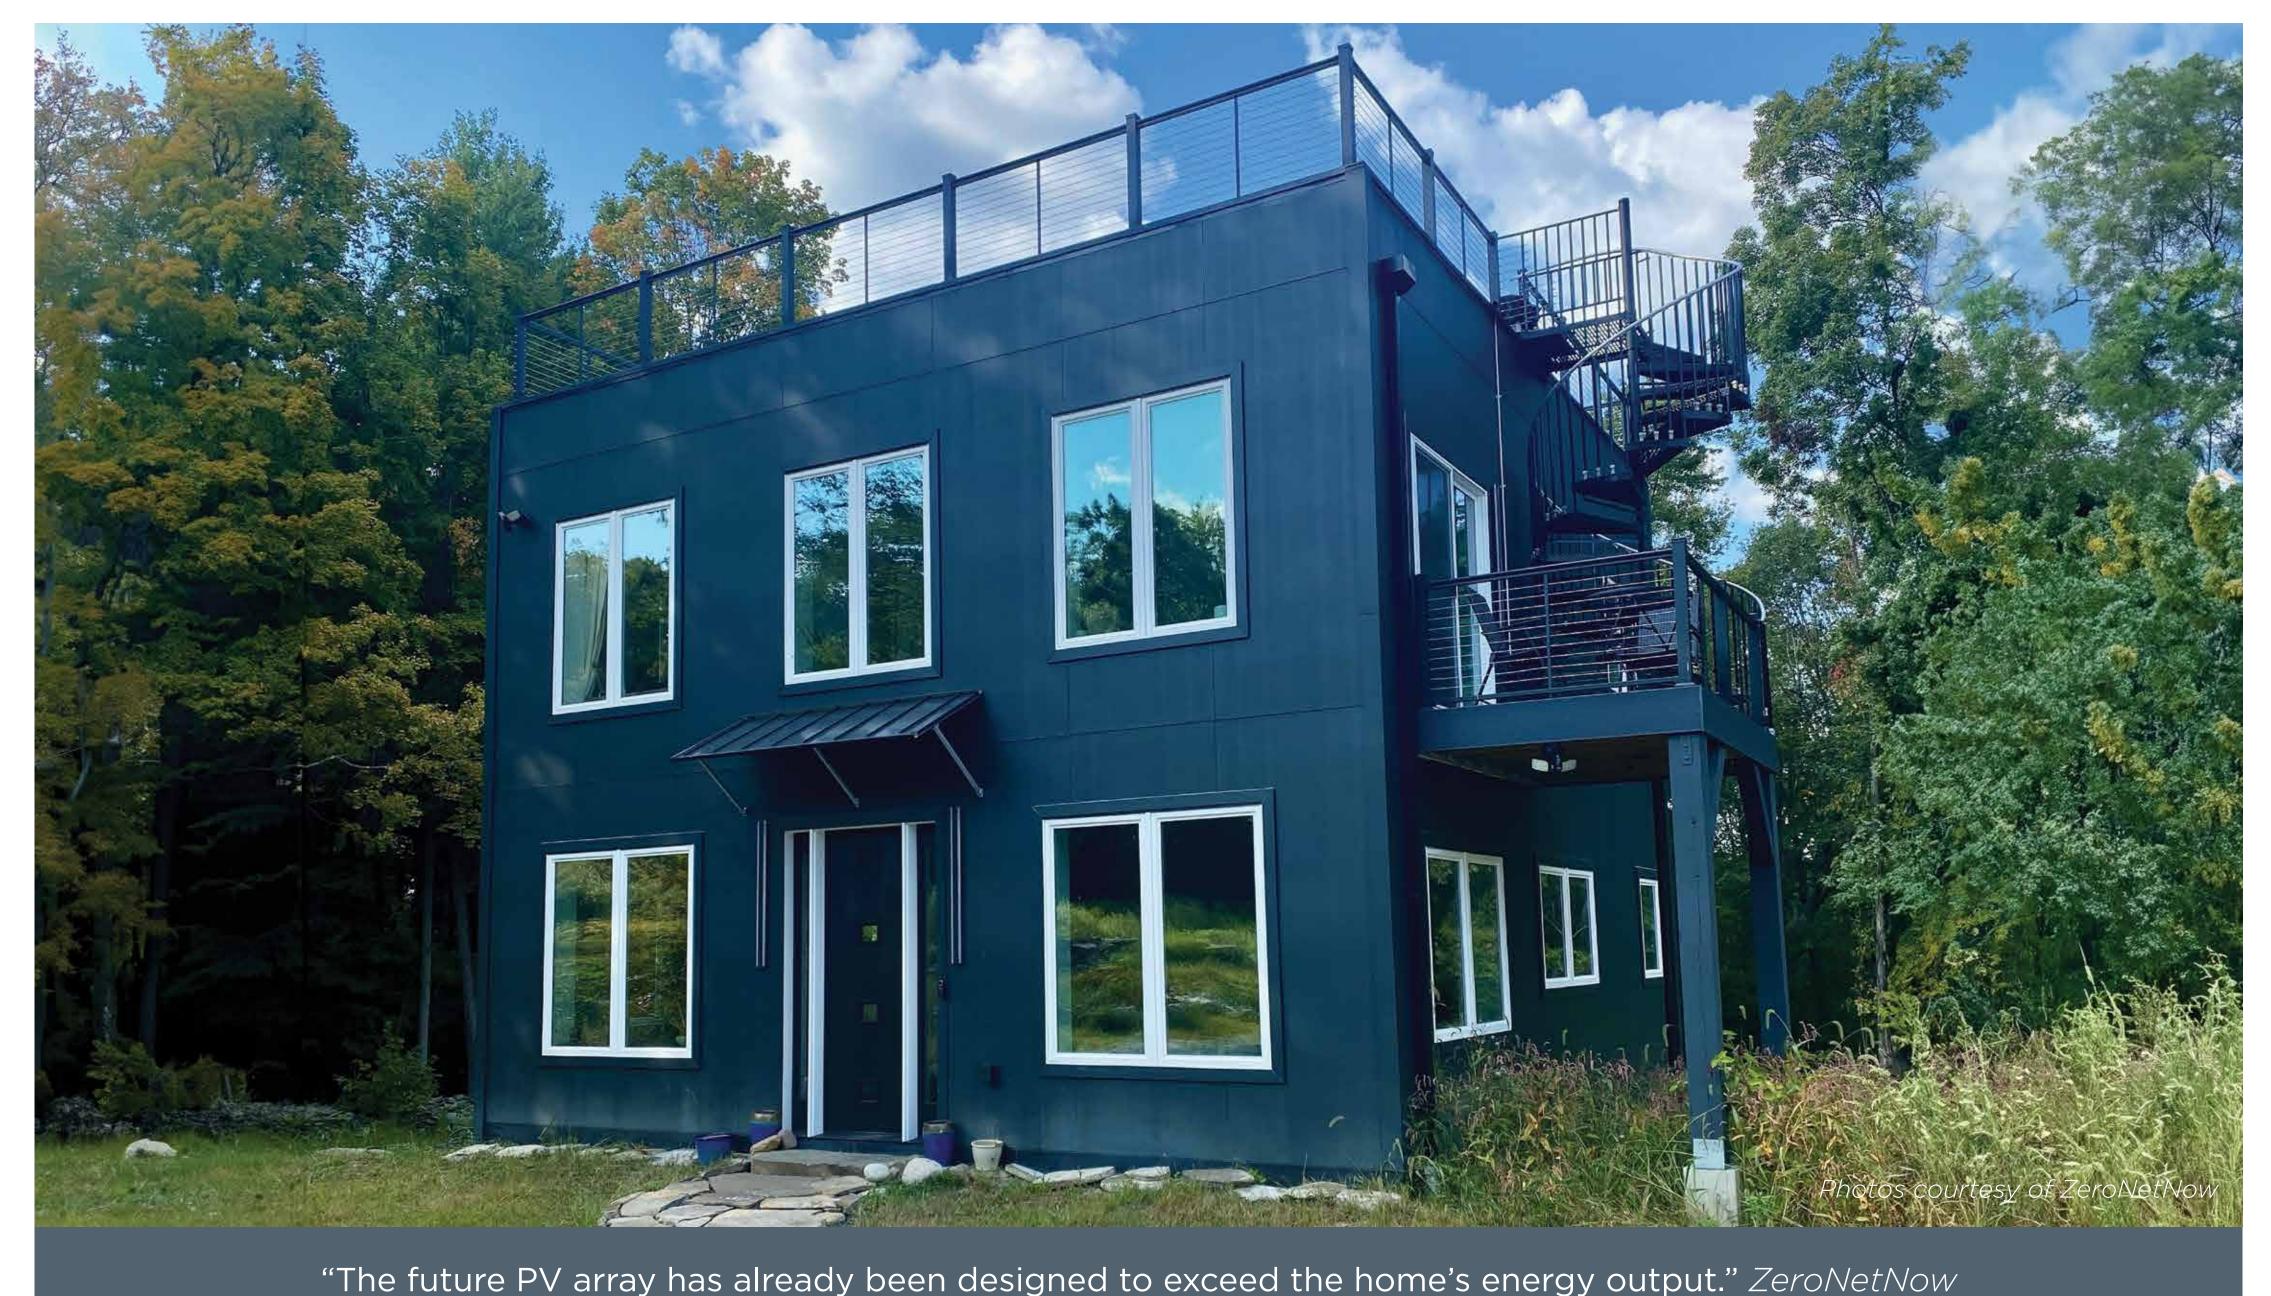

# ZeroNetNow

Sofia II | Wallkill, NY | ZeroNetNow.com

## PROJECT DATA

- **Layout:** 3 bdrm, 2 bath, 3 fl + bsmt, 2,408 ft<sup>2</sup>
- Climate: IECC 5A, cold
- Completed: January 2024
- Category: Custom