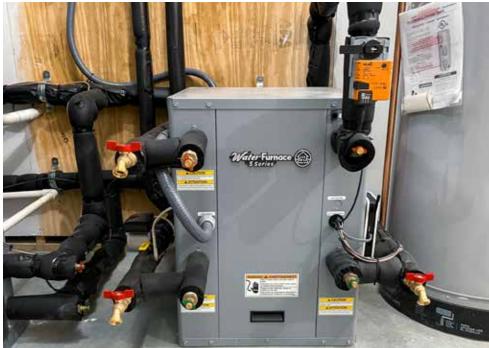

# KEY FEATURES

- Walls: ICF, R-22 total: 5.25" EPS + 6" reinforced poured concrete, fiber cement siding.
- **Roof:** Flat truss roof; unvented, vaulted ceilings; 10" R-44.5 medium-density spray foam in cavities, topped with 2.25" R-15.75 high-density closed-cell spray foam. %" coated OSB sheathing, EPDM roofing membrane on flat roof used as a deck.
- Attic: R-60 total: 4R-44.5 med.-density spray foam, R-15.75 high-density spray foam.
- **Foundation:** Insulated basement with 11.25" R-22 ICF walls and R-32 closed-cell spray foam under slab. Waterproofing tar, fiber-cement board.
- Windows: Triple-pane windows, U=0.17, SHGC=0.21.
- Air Sealing: 0.30 ACH50; sealed ICF walls, liquid flashing at all openings and penetrations, spray foam at roof-to-wall intersections, underside of roof deck, and under slab.
- Ventilation: ERV, integrated with HVAC system. Real-time IAQ monitoring.
- **HVAC:** Ground-Source Heat Pump with one 3-ton central air handler, 4.8 COP. Variable-speed compressor.
- Hot Water: Ground-source heat pump water heater, 80-gal, 2.66EF. Manifold systems.
- Lighting and Appliances: ENERGY STAR appliances.
- Solar: None.
- **Energy Management System:** Real-time remote monitoring of energy use, IAQ, indoor climate, future PV production.
- Other: Wired for an electrical vehicle charger and bi-directional charging. Disaster-resistant construction.